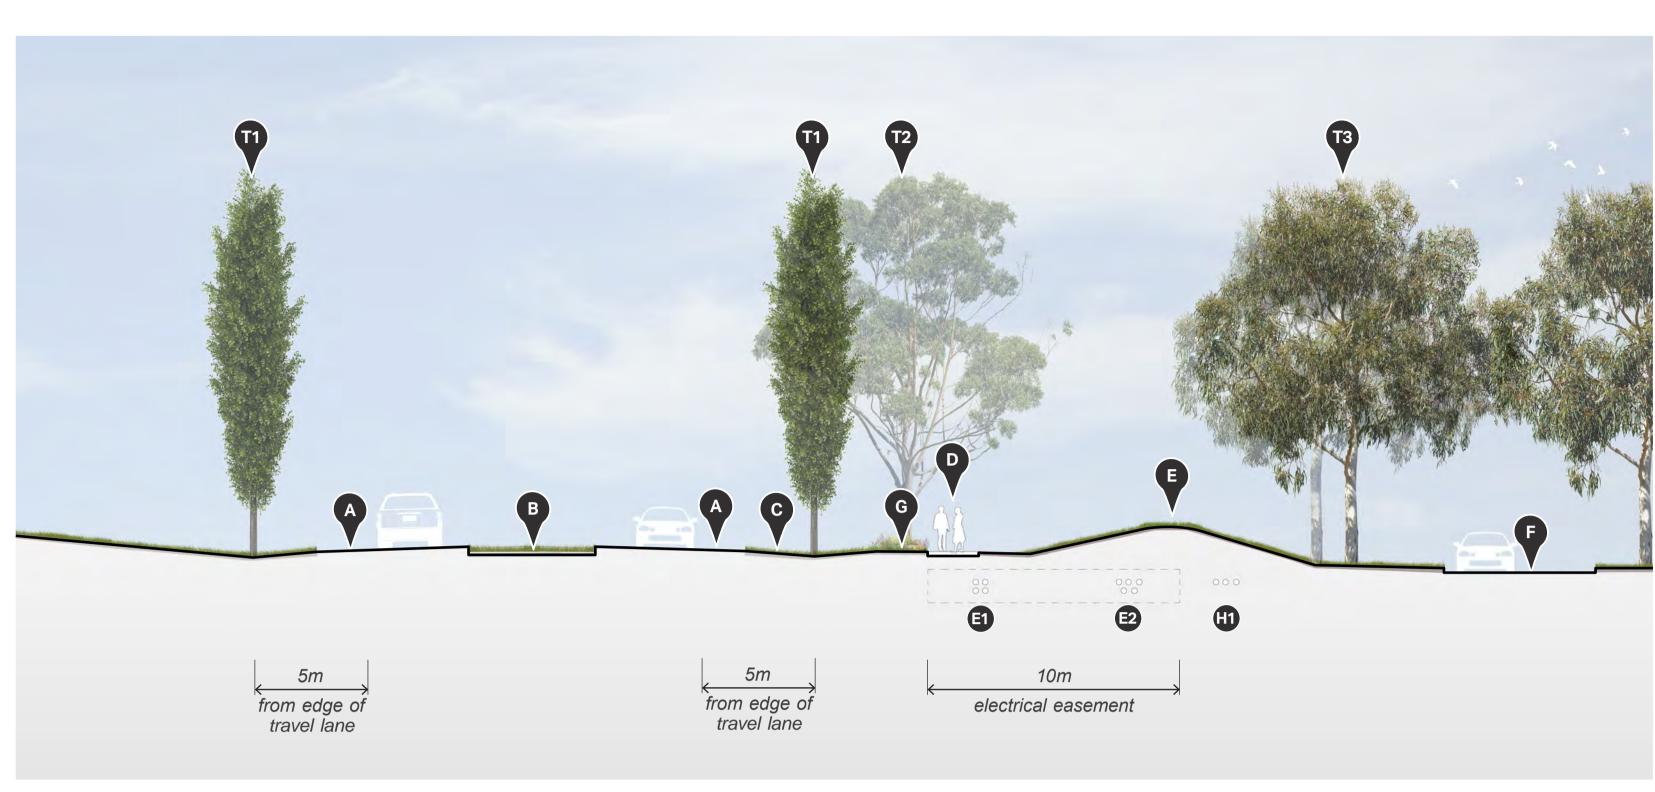

### Typical Section B-B: Linear Park 1:100

### Key

Weir wall to create localised ponding Road with bike lane Central median with ornamental planting

Pedestrian pathway - 2m key path

Peature wall

Swale with boulders and native planting Feature pedestrian bridge

### Typical Section C-C: Bioretention Basin 1:100

| Ke | y                                |   |                                    |
|----|----------------------------------|---|------------------------------------|
| A  | Road with bike lane              | E | Gabion terrace walls with planting |
| В  | Pedestrian pathway - 2m key path | F | Pedestrian pathway - 1.5m          |
| C  | Feature wall/ seat               | G | Planting against property fence    |
| D  | Offline Bioretention Basin       |   |                                    |

Neighbourhood 2

**Linear Entry Park - Typical Sections** 

| no. | revision                | date     | initial |
|-----|-------------------------|----------|---------|
| Α   | Draft - For Review      | 21.12.16 | JB      |
| В   | Draft - For Review      | 12.01.17 | JB      |
| С   | 90% Draft - For Review  | 25.01.17 | JB      |
| D   | Development Application | 20.02.17 | JB      |
| Е   | Development Application | 15.03.17 | JB      |
| F   | Development Application | 22.03.17 | JB      |
| G   | Development Application | 28.09.17 | AJ      |

| Title                                 | Googong Neighbourhood 2 Development Application |  |
|---------------------------------------|-------------------------------------------------|--|
|                                       |                                                 |  |
|                                       |                                                 |  |
| Prepared for Googong Township Pty Ltd |                                                 |  |
| Prepared by                           | AECOM                                           |  |
|                                       |                                                 |  |
| Date                                  | 28.09.17                                        |  |
| Size                                  | A1                                              |  |
| Drawing no.                           | L011                                            |  |
| Scale                                 | 1:100@A1                                        |  |