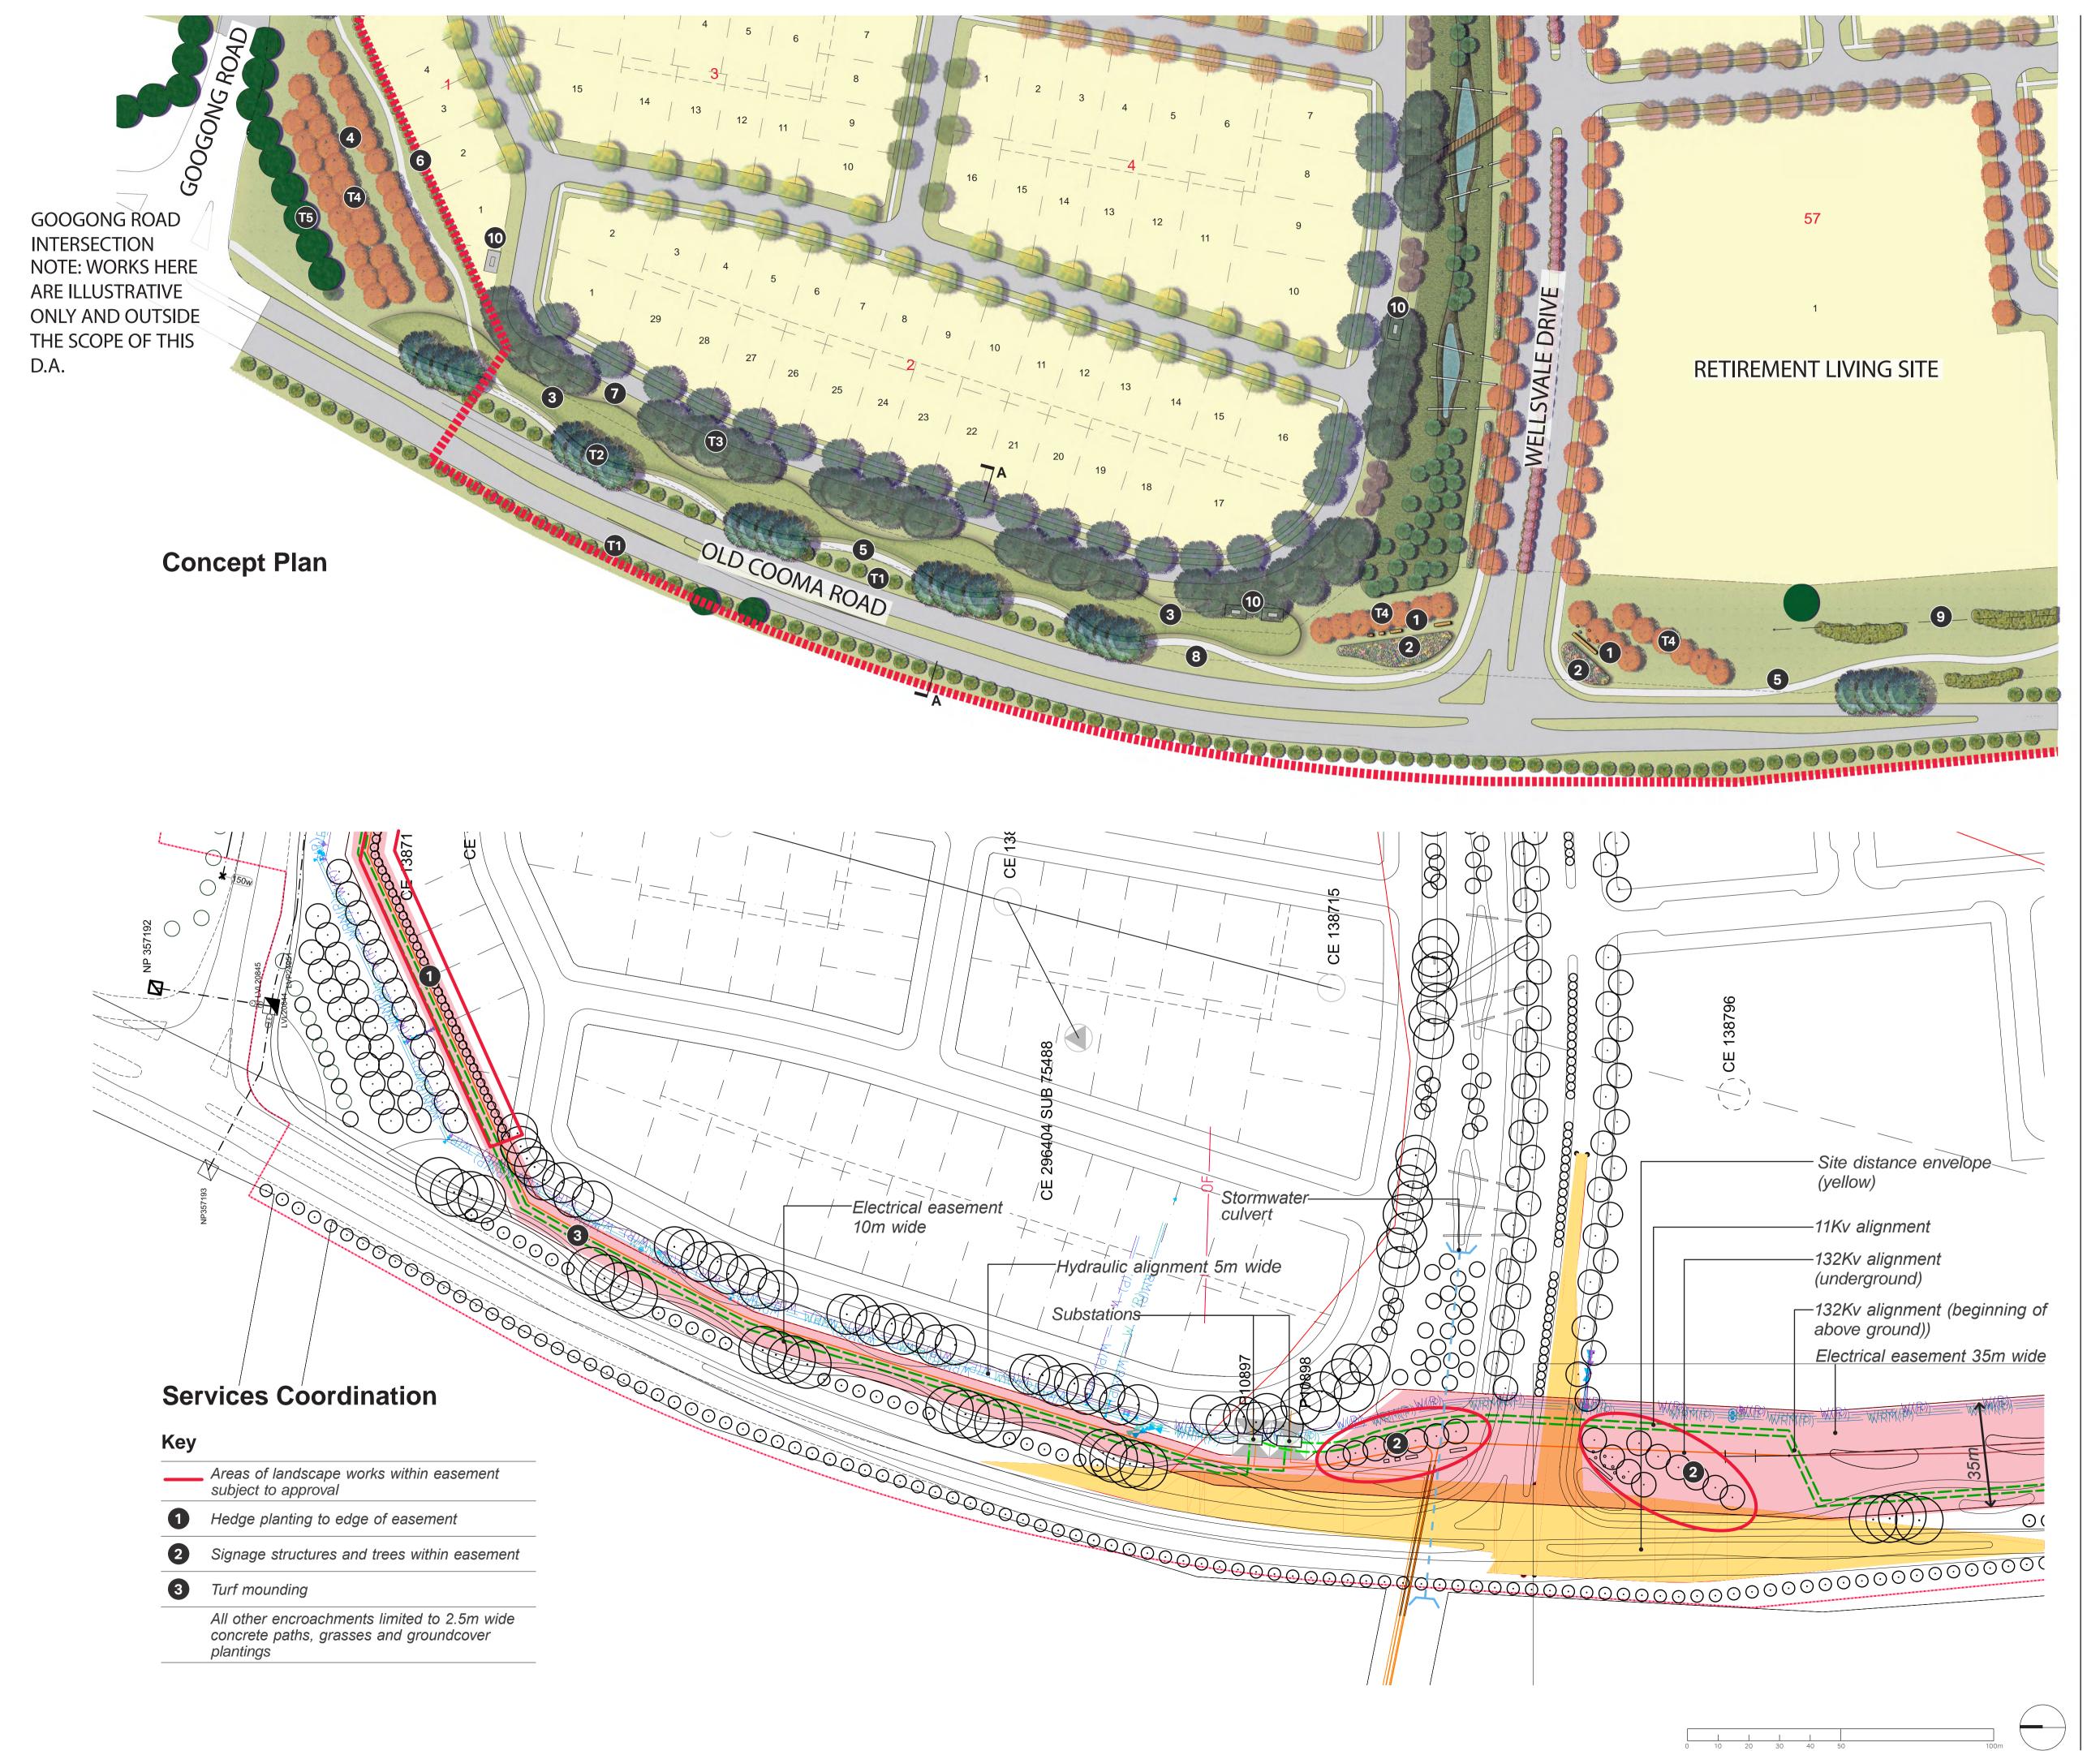

Typical Section A-A: Old Cooma Road Duplication 1:150

Indicative Imagery - Entry Signage and Sculptural Elements

Key

Old Cooma Road

Dryland grass

2.5m share path

Residential road

HI Hydraulic mains alignment

Services

Grassed mound, 1:4 batter, undulating height (maximum 1.8m)

Ornamental planting between groves of Eucalyptus melliodora

11Kv underground cable (centre approx 2m from edge of easement)

132Kv underground cable (centre approx 3m from edge of easement)

Dryland grass median

Old Cooma Road Duplication
Typical Section and Entry Signage

| no. | revision                | date     | initial |
|-----|-------------------------|----------|---------|
| Α   | Draft - For Review      | 21.12.16 | JB      |
| В   | Draft - For Review      | 12.01.17 | JB      |
| С   | 90% Draft - For Review  | 25.01.17 | JB      |
| D   | Development Application | 20.02.17 | JB      |
| Е   | Development Application | 15.03.17 | JB      |
| F   | Development Application | 22.03.17 | JB      |
| G   | Development Application | 28.09.17 | AJ      |

| Title        | Googong Neighbourhood 2  |
|--------------|--------------------------|
|              | Development Application  |
|              |                          |
| Prepared for | Googong Township Pty Ltd |
| Prepared by  | AECOM                    |
|              |                          |
| Date         | 28.09.17                 |
| Size         | A1                       |
| Drawing no.  | L08                      |
| Scale        | As shown                 |