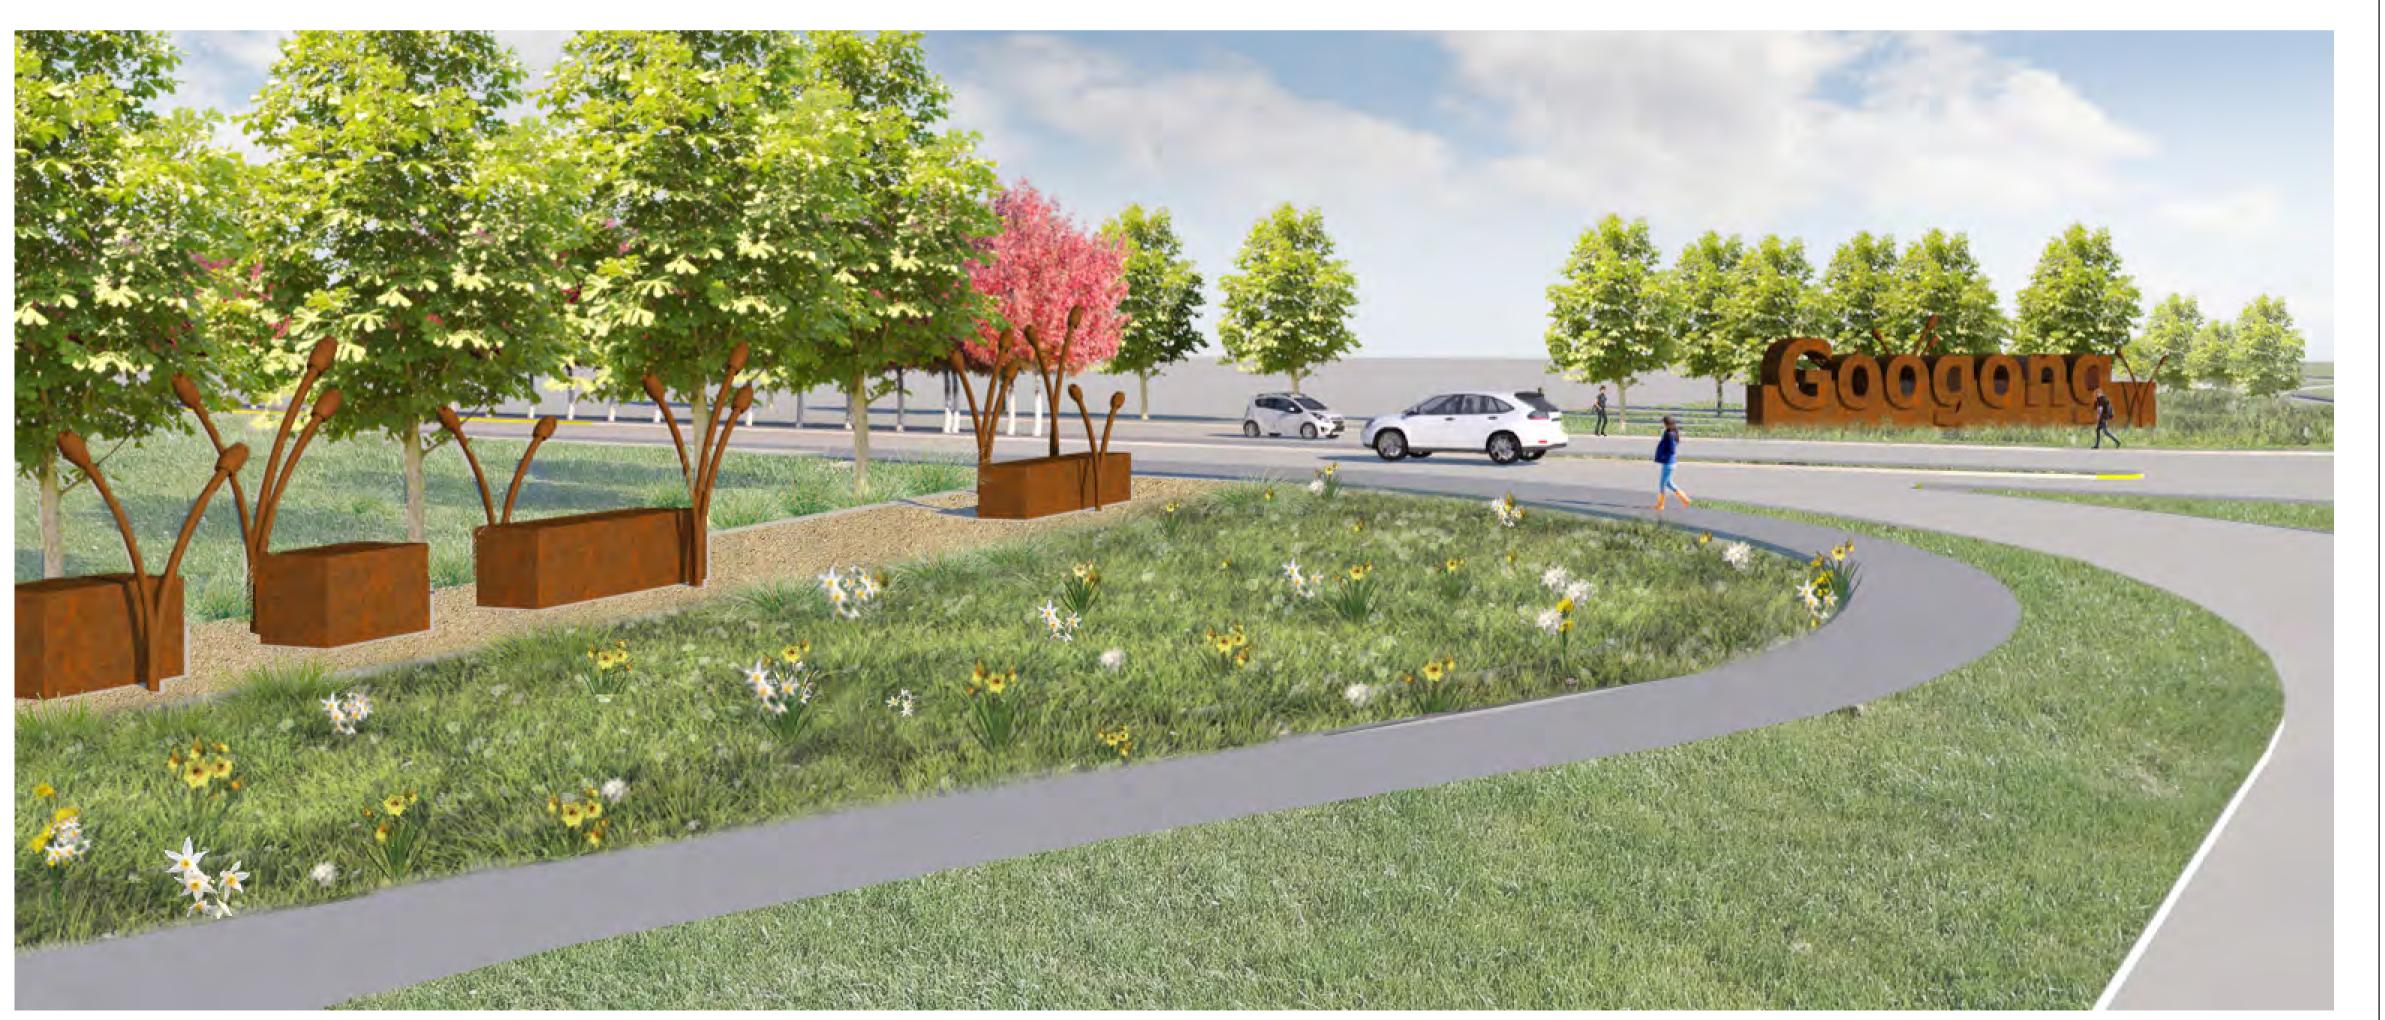

### Character

1 Feature entry sign

6 Corten Steel

- 2 Grass terracing 7 Plane tree avenue
- 11 Liquidambar styraciflua 'Oakville Highlight' 12 Eucalyptus melliodora
- 3 Turf Mounding 8 Orintation signage 13 Chrysocephalum apiculatum

- 4 Pedestrian path 9 Bench seat 14 Stypandra glauca
- 5 Poplar Avenue

15 Jonquil 'Mixed Shades'

GOOGONG

Neighbourhood 2

**Old Cooma Road Duplication** Planting and Landscape Character

| no. | revision                | date     | initial |
|-----|-------------------------|----------|---------|
| Α   | Draft - For Review      | 21.12.16 | JB      |
| В   | Draft - For Review      | 12.01.17 | JB      |
| С   | 90% Draft - For Review  | 25.01.17 | JB      |
| D   | Development Application | 20.02.17 | JB      |
| Е   | Development Application | 15.03.17 | JB      |
| F   | Development Application | 22.03.17 | JB      |
| G   | Development Application | 28.09.17 | AJ      |

| Title        | Googong Neighbourhood 2  |
|--------------|--------------------------|
|              | Development Application  |
|              |                          |
| Prepared for | Googong Township Pty Ltd |
| Prepared by  | AECOM                    |
|              |                          |
| Date         | 28.09.17                 |
| Size         | A1                       |
| Drawing no.  | L09                      |
| Scale        | -                        |
|              |                          |