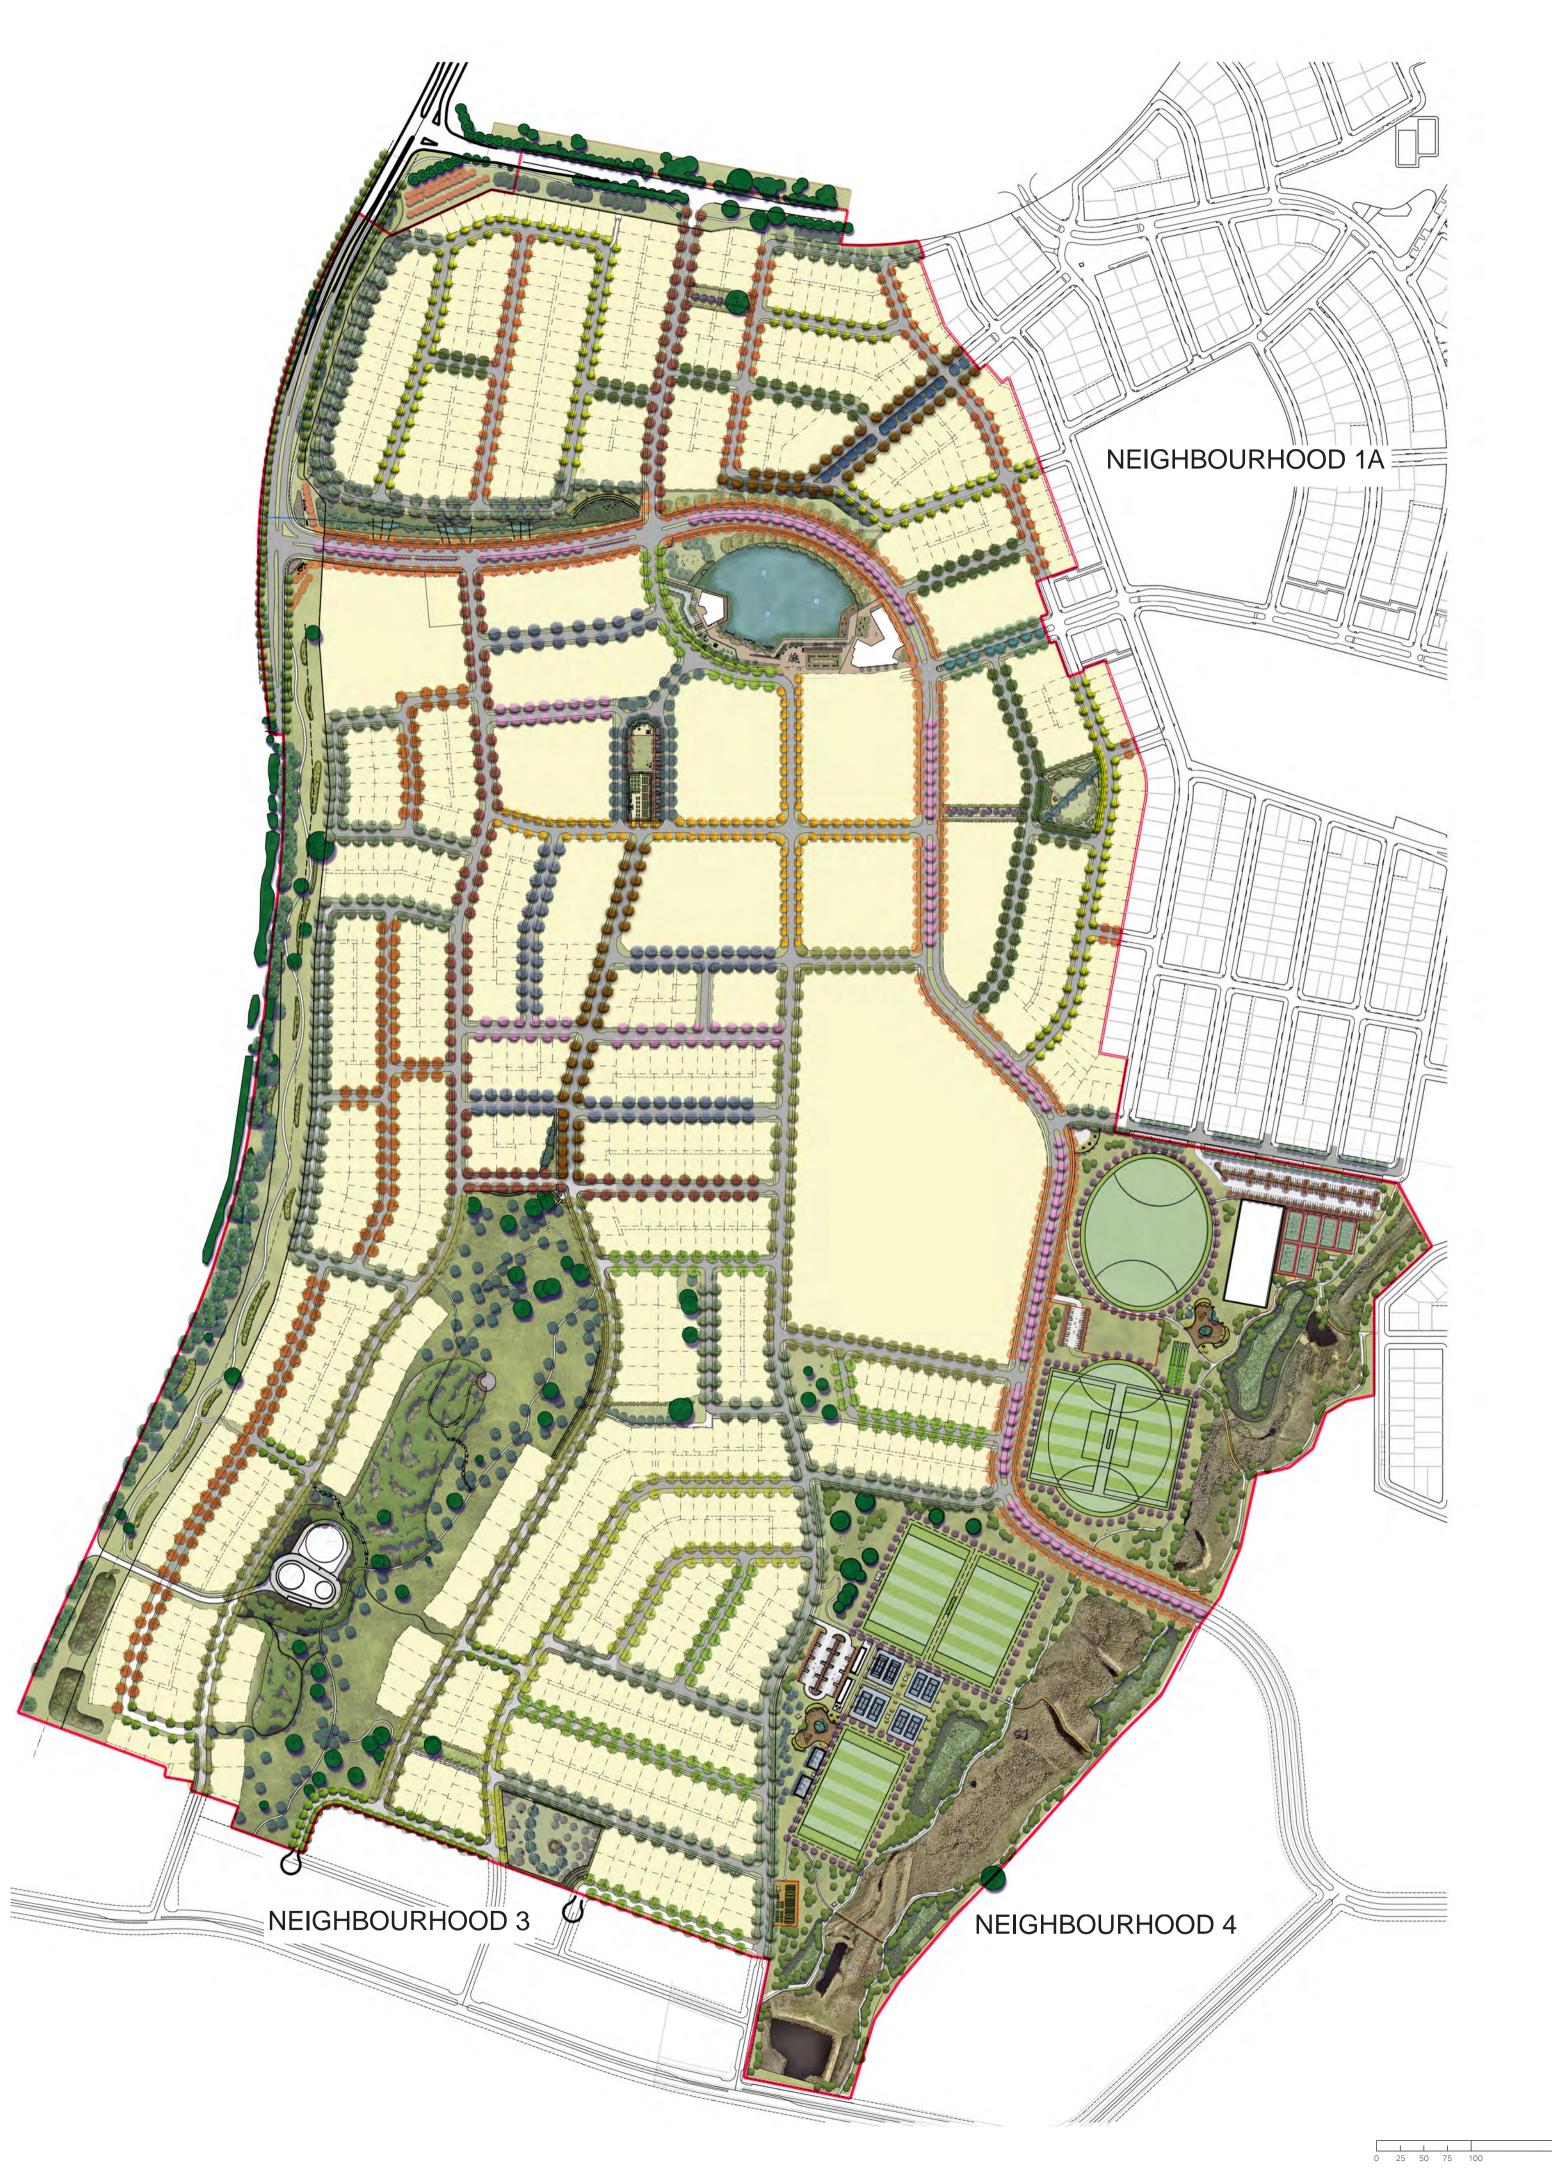

### Landscape Master Plan Key

|            | NH2 Boundary                                         |
|------------|------------------------------------------------------|
| Edge       | es e             |
| 1          | Googong Road                                         |
| 2          | Old Cooma Road Duplication                           |
| 3          | Old Cooma Road Buffer Planting                       |
| Entry      | /                                                    |
| 4          | Main Entry                                           |
| 5          | Linear Entry Park                                    |
| Towr       | Centre                                               |
| 6          | Town Centre Lake, Civic Plaza and Neighbourhood Park |
| 7          | Town Centre                                          |
| 8          | Future School Site                                   |
| Nang       | ji Pimble                                            |
| 9          | Nangi Pimble                                         |
| 10         | Water Reservoir Site                                 |
| Goog       | gong Common                                          |
| 1          | Googong Common North                                 |
| 12         | Googong Common South                                 |
| Loca       | l Parks                                              |
| 13         | Local Park 7                                         |
| 14         | Local Park 8                                         |
| 15         | Local Park 9                                         |
| 16         | Widened Verges and Green Links                       |
| Play       | grounds                                              |
| LP         | Local playground                                     |
| NP         | Neighbourhood playground                             |
| Com        | munity Gardens                                       |
| <b>C</b> 1 | Community Garden                                     |
| <b>C2</b>  | Potential Community Garden or BMX tra                |
|            |                                                      |