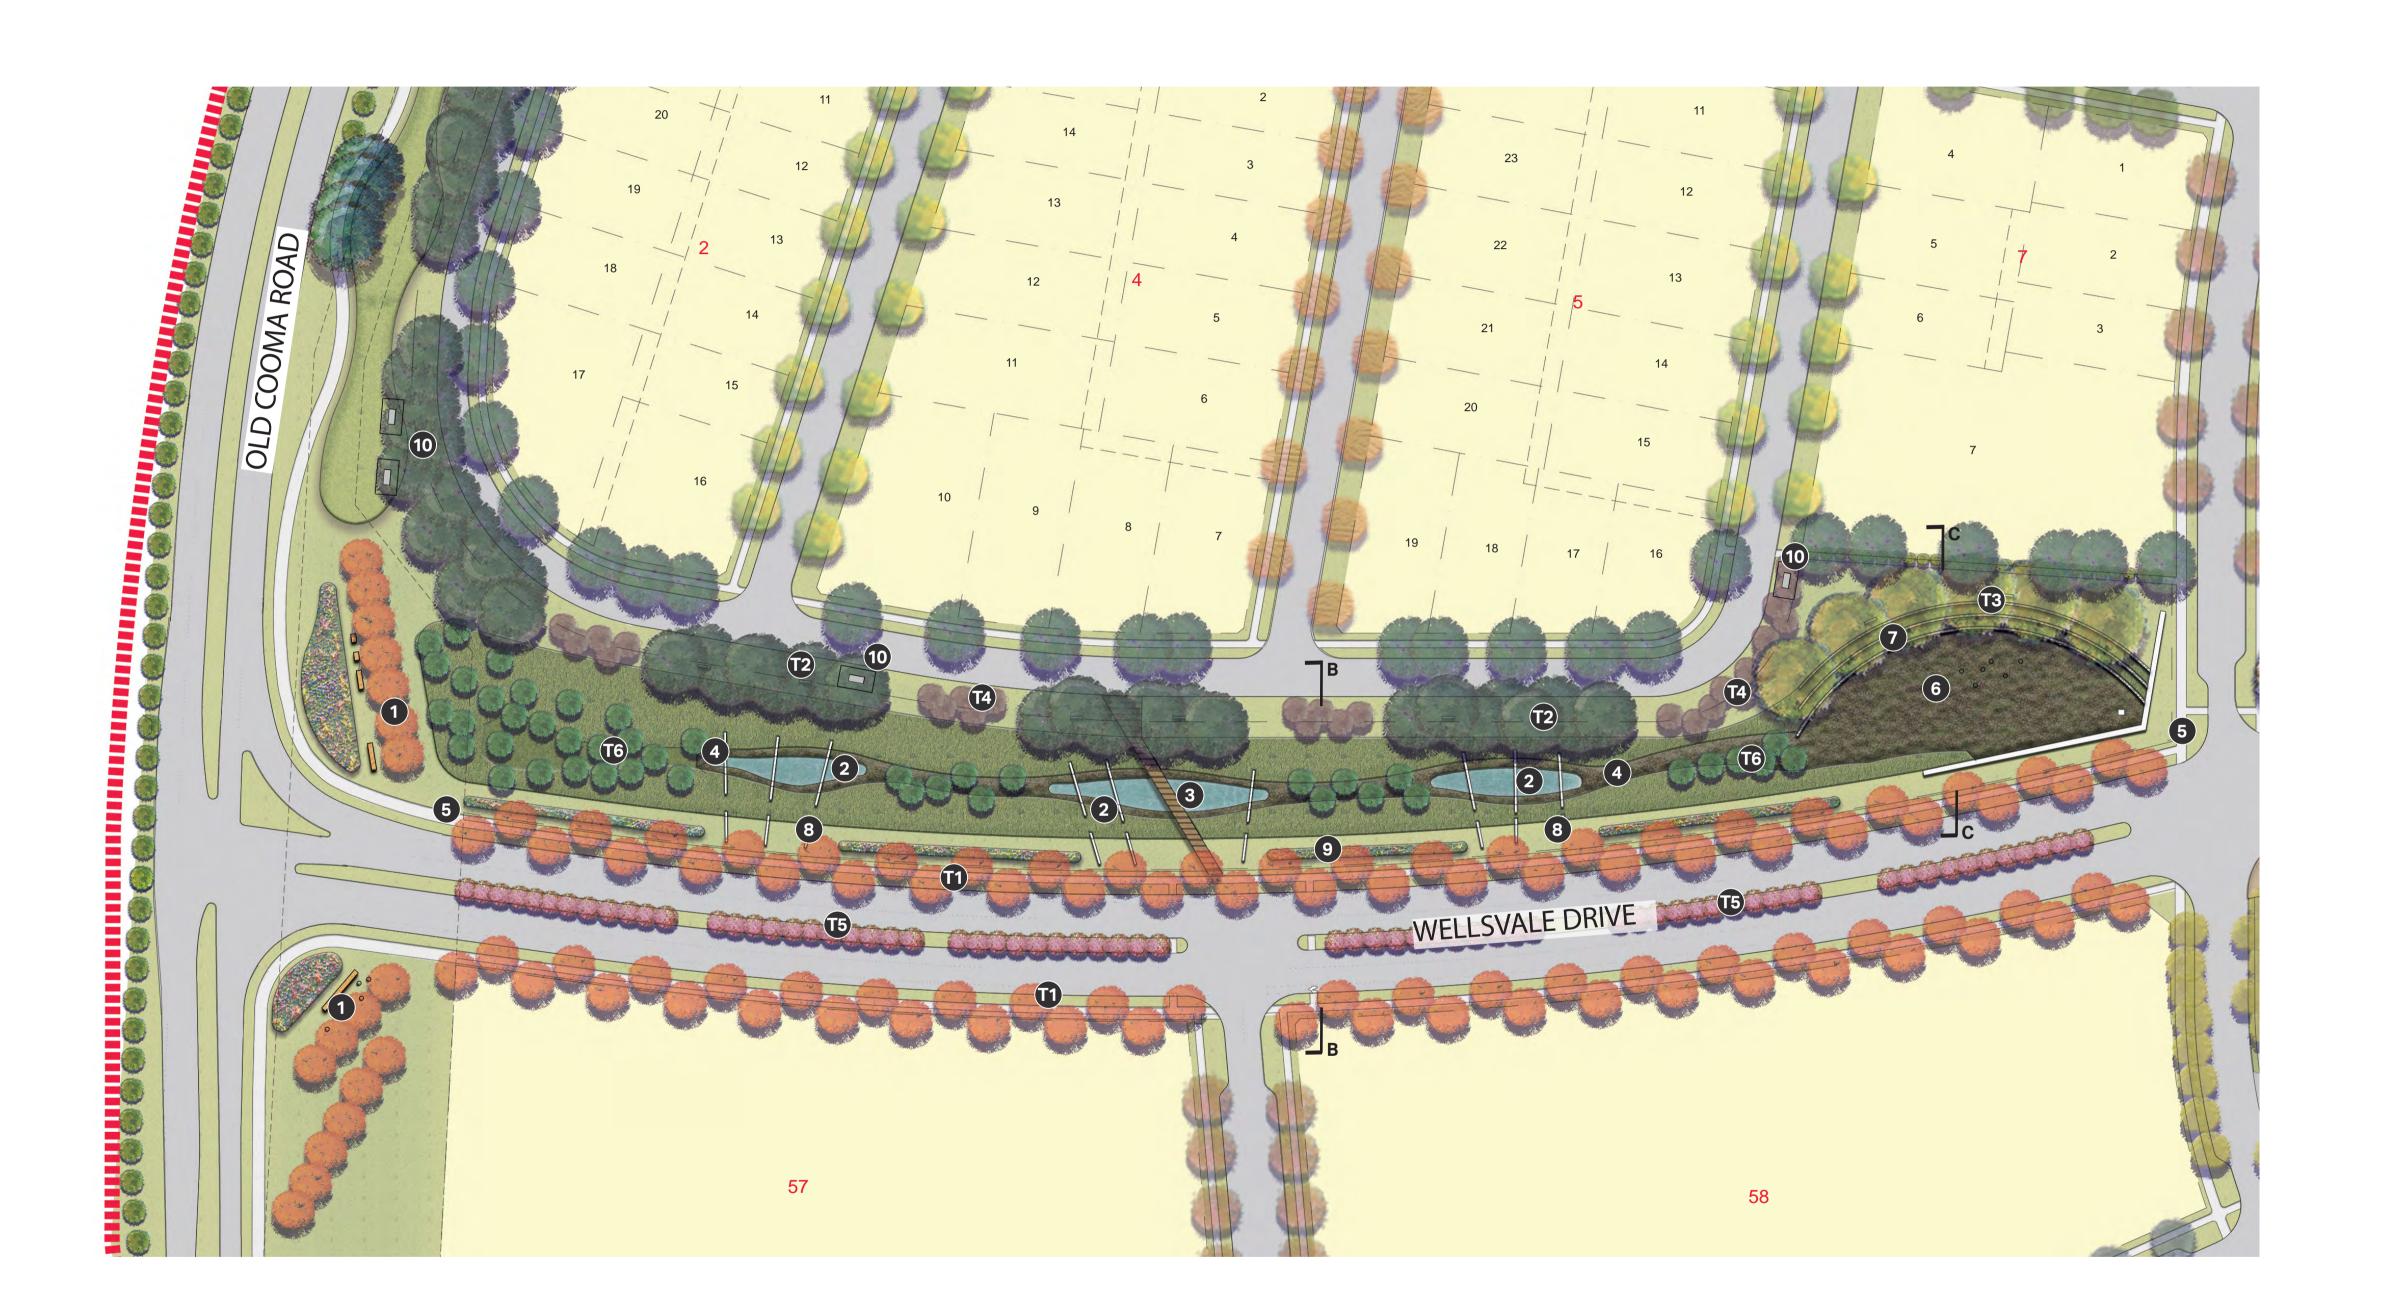

## Linear Entry Park Concept Plan

#### Key

- 1 Main Entry / Signage / Sculpture
- 2 Weir Walls
- 3 Pedestrian Bridge
- Drainage Channel with boulders, ephemeral planting, pockets of open water
- 5 2m wide concrete pedestrian key path
- 6 Offline bioretention basin
- 7 Gabion terrace walls with planting
- 8 Feature walls
- 9 Ornamental planting
- 10 Substations Indicative location

### Trees

- Liquidambar styraciflua
- Eucalyptus polyanthemos
- Eucalyptus mannifera
- Cedrus deodara
- Malus 'Royal Raindrops'
- Casuarina cunninghamiana

| no. | revision                | date     | initial |
|-----|-------------------------|----------|---------|
| Α   | Draft - For Review      | 21.12.16 | JB      |
| В   | Draft - For Review      | 12.01.17 | JB      |
| С   | 90% Draft - For Review  | 25.01.17 | JB      |
| D   | Development Application | 20.02.17 | JB      |
| Е   | Development Application | 15.03.17 | JB      |
| F   | Development Application | 22.03.17 | JB      |
| G   | Development Application | 28.09.17 | AJ      |