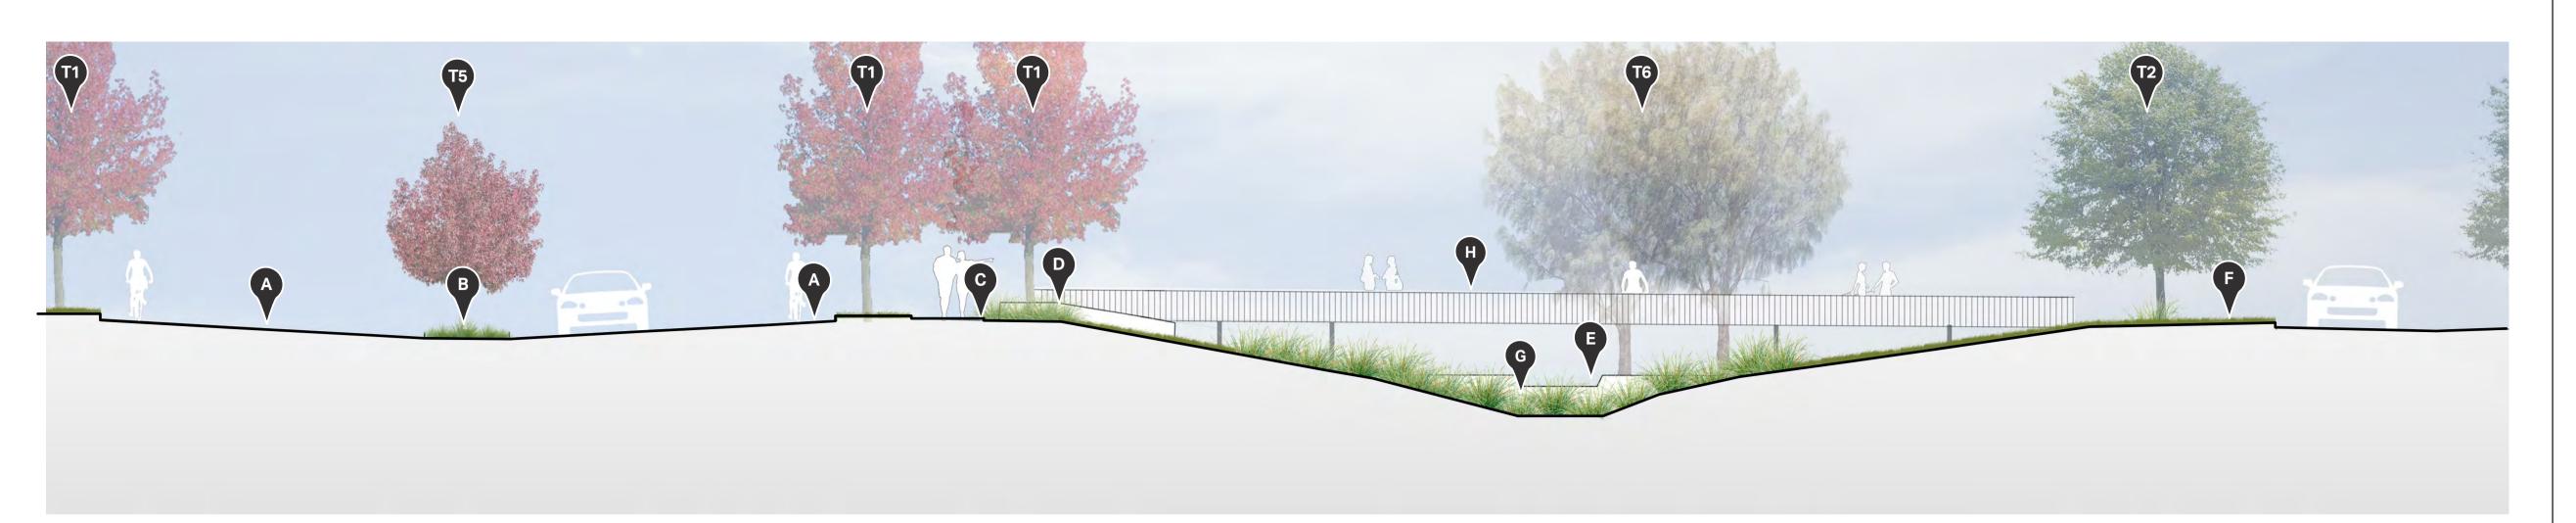

### Typical Section B-B: Linear Park 1:100

### Key

Weir wall to create localised ponding Road with bike lane Central median with ornamental planting

Pedestrian pathway - 2m key path

Peature wall

Swale with boulders and native planting Feature pedestrian bridge