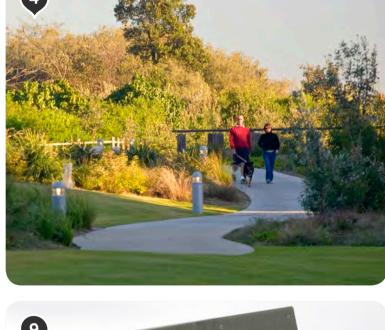

## Linear Entry Park Concept Plan

#### Key

- 1 Main Entry / Signage / Sculpture
- 2 Weir Walls
- 3 Pedestrian Bridge
- Drainage Channel with boulders, ephemeral planting, pockets of open water
- 5 2m wide concrete pedestrian key path
- 6 Offline bioretention basin
- 7 Gabion terrace walls with planting
- 8 Feature walls
- 9 Ornamental planting
- 10 Substations Indicative location