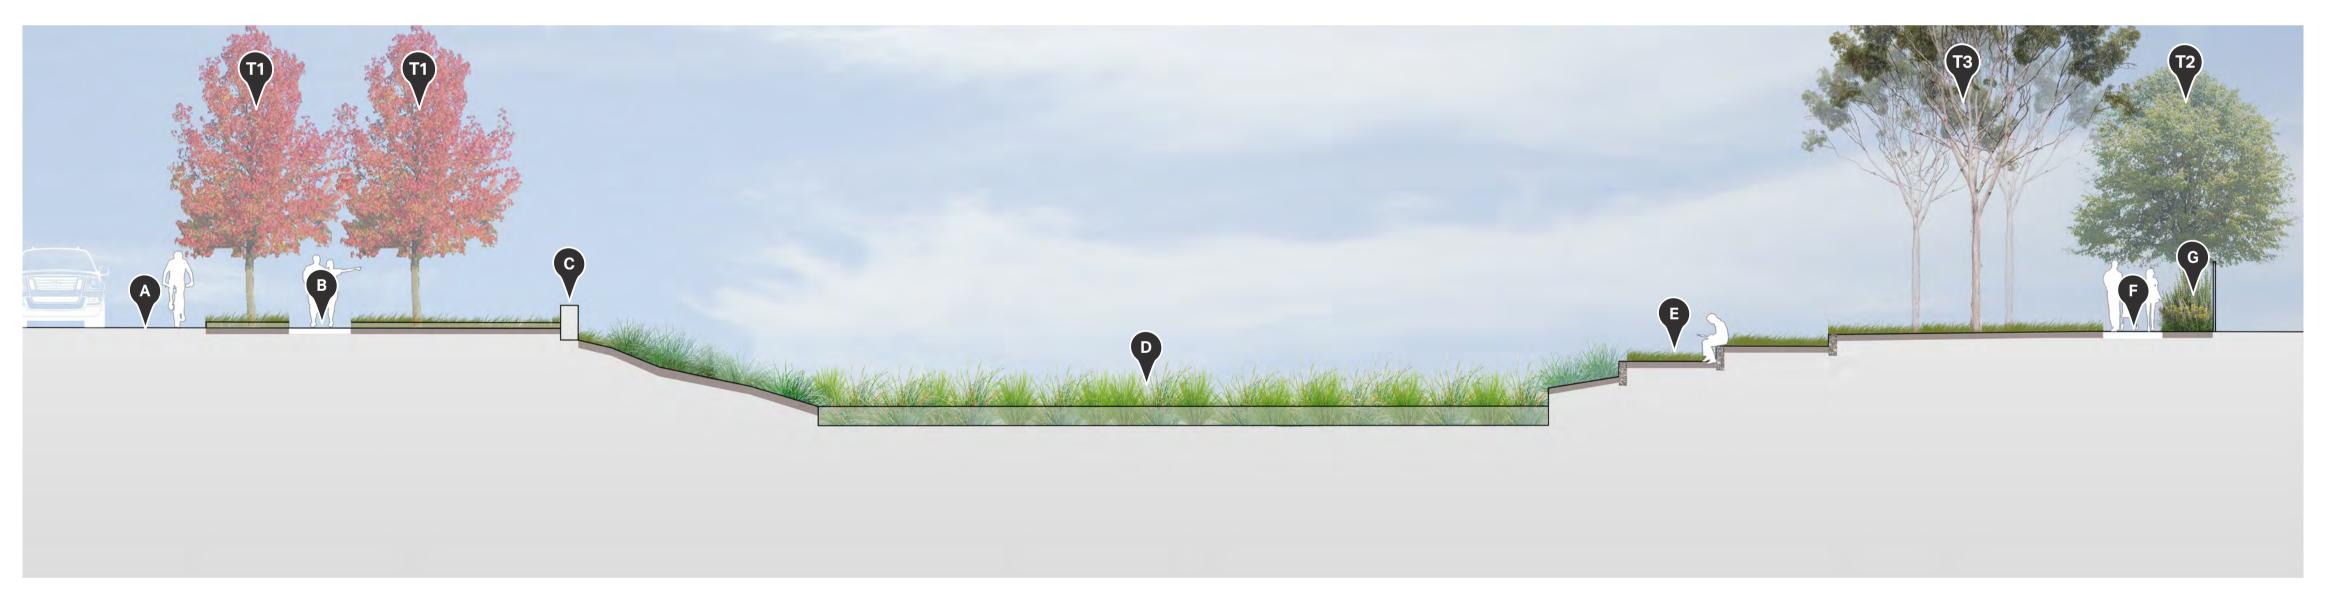

### Typical Section C-C: Bioretention Basin 1:100

| Ke | y                                |   |                                    |
|----|----------------------------------|---|------------------------------------|
| A  | Road with bike lane              | E | Gabion terrace walls with planting |
| В  | Pedestrian pathway - 2m key path | F | Pedestrian pathway - 1.5m          |
| C  | Feature wall/ seat               | G | Planting against property fence    |
| D  | Offline Bioretention Basin       |   |                                    |