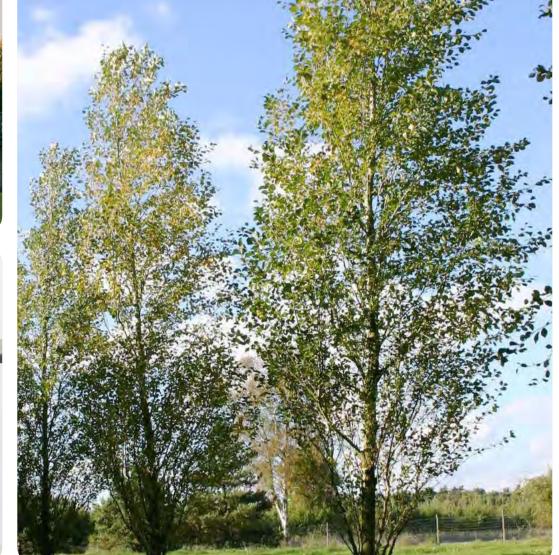

#### **Trees**

- Poplar avenue
- Groves of Eucalyptus melliodora
- Groupings of Eucalyptus polyanthemos to verge
  - Liquidambar styraciflua as backdrop to entry signage and Googong Road corner Platanus x acerifolia trees as avenue and to supplement existing

- 4 Pedestrian path 9 Bench seat 14 Stypandra glauca
- 5 Poplar Avenue

15 Jonquil 'Mixed Shades'

GOOGONG

Neighbourhood 2

**Old Cooma Road Duplication** Planting and Landscape Character

| no. | revision                | date     | initial |
|-----|-------------------------|----------|---------|
| Α   | Draft - For Review      | 21.12.16 | JB      |
| В   | Draft - For Review      | 12.01.17 | JB      |
| С   | 90% Draft - For Review  | 25.01.17 | JB      |
| D   | Development Application | 20.02.17 | JB      |
| Е   | Development Application | 15.03.17 | JB      |
| F   | Development Application | 22.03.17 | JB      |
| G   | Development Application | 28.09.17 | AJ      |