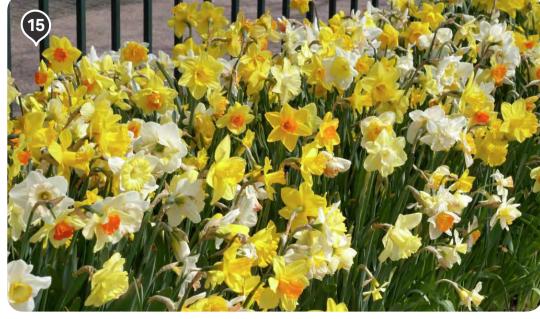

### Planting Schedule

| BOTANICAL NAME                                  | COMMON NAME               | POT SIZE         | MATURE HEIGHT | MATURE SPREAD |
|-------------------------------------------------|---------------------------|------------------|---------------|---------------|
| Exotic                                          |                           |                  |               |               |
| Trees                                           |                           |                  |               |               |
| Liquidambar styraciflua 'Oakville<br>Highlight' | Liquidamber               | 400L             | 12            | 8             |
| Platanus orientalis                             | London Plane Tree         | 100L             | 30            | 15            |
| Populus simonii                                 | Simons Poplar             | 200L             | 15            | 4             |
| Bulbs                                           |                           |                  |               |               |
| Jonquil 'Mixed Shades'                          | Jonquil Mixed Shades      | Bulb             | 0.3           | 0.2           |
| Narcissus 'Mixed Daffodils'                     | Daffodil Mixed            | Bulb             | 0.3           | 0.2           |
| Native                                          |                           |                  |               |               |
| Trees                                           |                           |                  |               |               |
| Eucalyptus melliodora                           | Yellow Box                | 300mm antispiral | 30            | 15            |
| Eucalyptus polyanthemos                         | Red Box                   | 300mm antispiral | 20            | 10            |
| Shrubs and groundcovers                         |                           |                  |               |               |
| Chrysocephalum apiculatum                       | Yellow Buttons            | Viro tube        | 0.6           | 0.5           |
| Leucochrysum albicans var. tricolor             | Hoary Sunray (white form) | Viro tube        | 0.3           | 0.4           |
| Rhodanthe anthemoides                           | Chamomile Sunray          | Viro tube        | 0.3           | 0.6           |
| Rutidosis leiolepis                             | Monaro Golden Daisy       | Viro tube        | 0.3           | 0.4           |
| Rutidosis leptorrhynchoides                     | Button Wrinklewort        | Viro tube        | 0.3           | 0.4           |
| Grasses                                         |                           |                  |               |               |
| Calotis glandulosa                              | Mauve Burr-daisy          | Viro tube        | 0.3           | 0.4           |
| Dianella revoluta                               | Blue Flax Lily            | Viro tube        | 0.5           | 0.5           |
| Stypandra glauca                                | Nodding Blue Lily         | Viro tube        | 0.3           | 0.4           |
| Dryland grass mix (DLG2 - see below)            |                           |                  |               |               |
| Turf                                            |                           |                  |               |               |
| Canberra Blend                                  | Turf                      |                  | N/A           | N/A           |
| Standard Dryland Grass                          | Turf/Verge                | Seed             | N/A           | N/A           |

### Character

1 Feature entry sign

6 Corten Steel

- 2 Grass terracing 7 Plane tree avenue
- 11 Liquidambar styraciflua 'Oakville Highlight' 12 Eucalyptus melliodora
- 3 Turf Mounding 8 Orintation signage 13 Chrysocephalum apiculatum

- 4 Pedestrian path 9 Bench seat 14 Stypandra glauca
- 5 Poplar Avenue

15 Jonquil 'Mixed Shades'

GOOGONG

Neighbourhood 2

**Old Cooma Road Duplication** Planting and Landscape Character

| no. | revision                | date     | initial |
|-----|-------------------------|----------|---------|
| Α   | Draft - For Review      | 21.12.16 | JB      |
| В   | Draft - For Review      | 12.01.17 | JB      |
| С   | 90% Draft - For Review  | 25.01.17 | JB      |
| D   | Development Application | 20.02.17 | JB      |
| Е   | Development Application | 15.03.17 | JB      |
| F   | Development Application | 22.03.17 | JB      |
| G   | Development Application | 28.09.17 | AJ      |