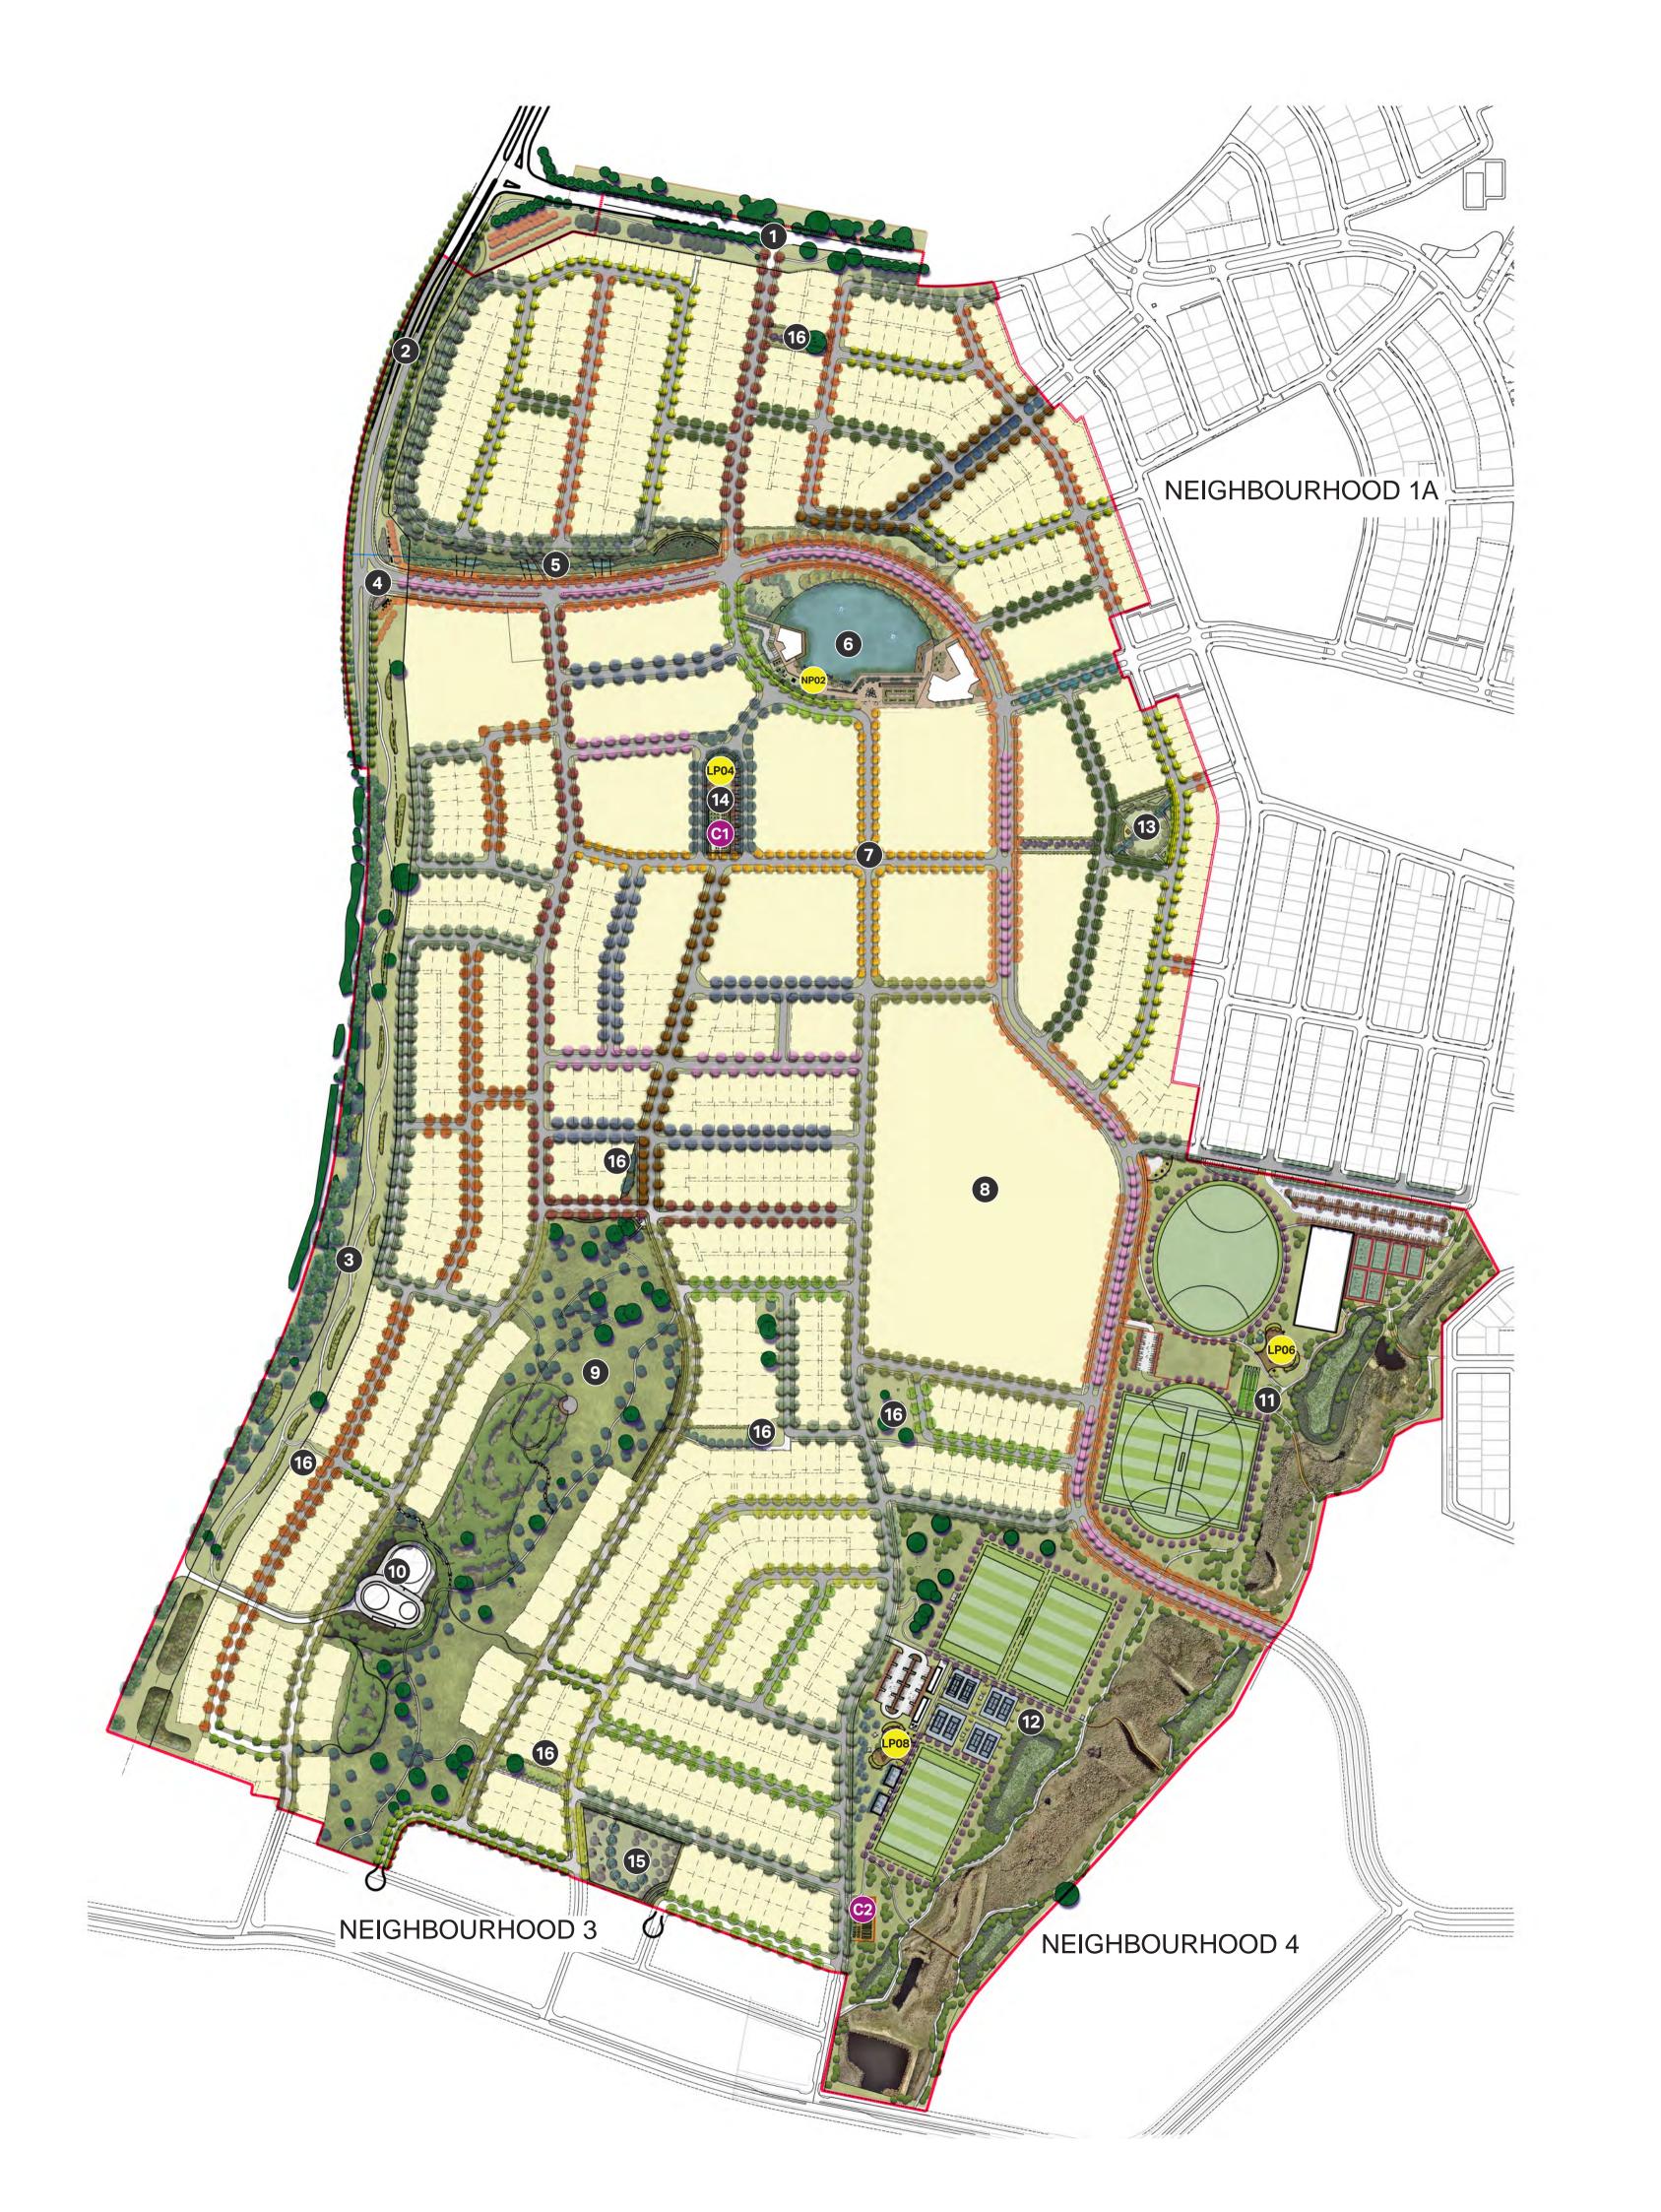

### Landscape Master Plan Key

|            | NH2 Boundary                                         |
|------------|------------------------------------------------------|
| Edge       | es e             |
| 1          | Googong Road                                         |
| 2          | Old Cooma Road Duplication                           |
| 3          | Old Cooma Road Buffer Planting                       |
| Entry      | /                                                    |
| 4          | Main Entry                                           |
| 5          | Linear Entry Park                                    |
| Towr       | Centre                                               |
| 6          | Town Centre Lake, Civic Plaza and Neighbourhood Park |
| 7          | Town Centre                                          |
| 8          | Future School Site                                   |
| Nang       | ji Pimble                                            |
| 9          | Nangi Pimble                                         |
| 10         | Water Reservoir Site                                 |
| Goog       | gong Common                                          |
| 1          | Googong Common North                                 |
| 12         | Googong Common South                                 |
| Loca       | l Parks                                              |
| 13         | Local Park 7                                         |
| 14         | Local Park 8                                         |
| 15         | Local Park 9                                         |
| 16         | Widened Verges and Green Links                       |
| Play       | grounds                                              |
| LP         | Local playground                                     |
| NP         | Neighbourhood playground                             |
| Com        | munity Gardens                                       |
| <b>C</b> 1 | Community Garden                                     |
| <b>C2</b>  | Potential Community Garden or BMX tra                |
|            |                                                      |