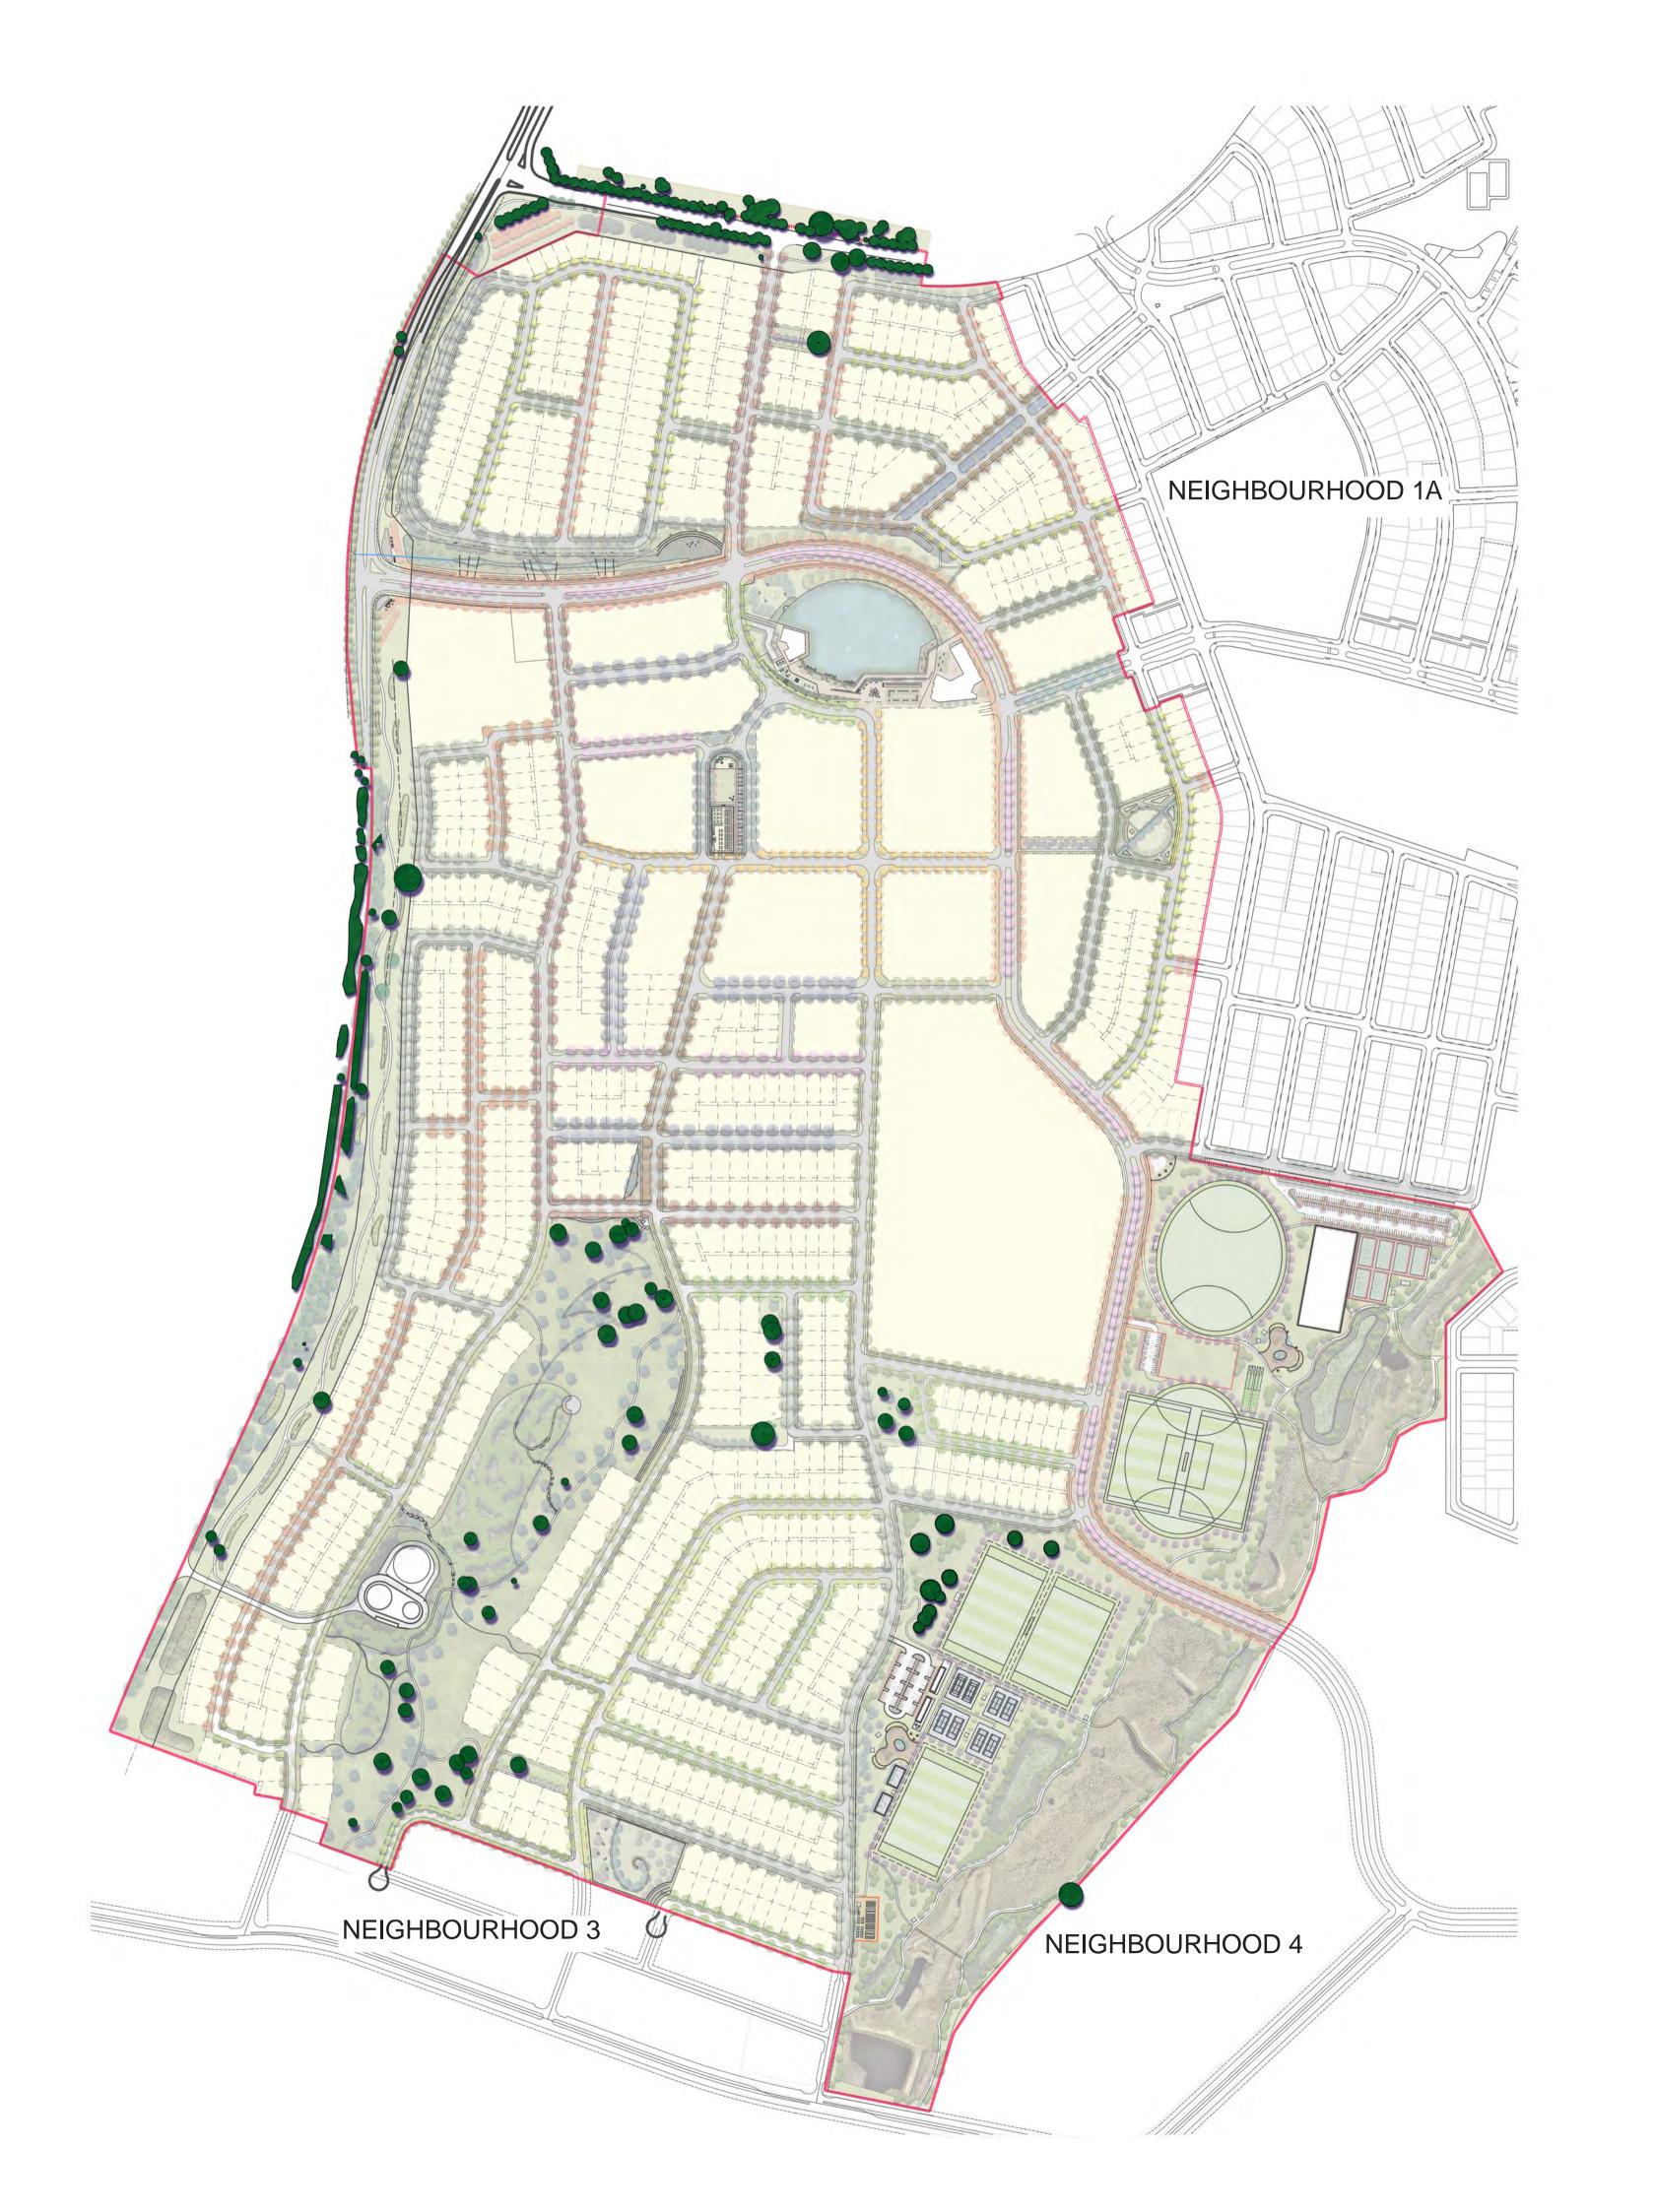

### Tree Retention Plan Key

Existing tree to be retained

Design levels will ensure all existing trees identified for retention will be retained

| no. | revision                | date     | initial |
|-----|-------------------------|----------|---------|
| Α   | Draft - For Review      | 21.12.16 | JB      |
| В   | Draft - For Review      | 12.01.17 | JB      |
| С   | 90% Draft - For Review  | 25.01.17 | JB      |
| D   | Development Application | 20.02.17 | JB      |
| Е   | Development Application | 15.03.17 | JB      |
| F   | Development Application | 22.03.17 | JB      |
| G   | Development Application | 28.09.17 | AJ      |