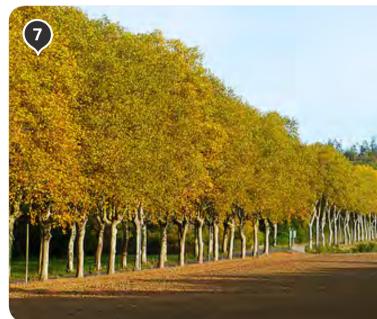

#### **Trees**

- Poplar avenue
- Groves of Eucalyptus melliodora
- Groupings of Eucalyptus polyanthemos to verge
  - Liquidambar styraciflua as backdrop to entry signage and Googong Road corner Platanus x acerifolia trees as avenue and to supplement existing

### Character

1 Feature entry sign

6 Corten Steel

- 2 Grass terracing 7 Plane tree avenue
- 11 Liquidambar styraciflua 'Oakville Highlight' 12 Eucalyptus melliodora
- 3 Turf Mounding 8 Orintation signage 13 Chrysocephalum apiculatum

- 4 Pedestrian path 9 Bench seat 14 Stypandra glauca
- 5 Poplar Avenue

15 Jonquil 'Mixed Shades'

GOOGONG

Neighbourhood 2

**Old Cooma Road Duplication** Planting and Landscape Character

| no. | revision                | date     | initial |
|-----|-------------------------|----------|---------|
| Α   | Draft - For Review      | 21.12.16 | JB      |
| В   | Draft - For Review      | 12.01.17 | JB      |
| С   | 90% Draft - For Review  | 25.01.17 | JB      |
| D   | Development Application | 20.02.17 | JB      |
| Е   | Development Application | 15.03.17 | JB      |
| F   | Development Application | 22.03.17 | JB      |
| G   | Development Application | 28.09.17 | AJ      |