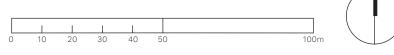

#### **Old Cooma Road Duplication and Main Entry**

#### Key

- Feature entry sign and sculpture
- Bulb planting
- Undulating turf mounding
- Sculpted turf terraces
- 2.5m wide concrete pedestrian share path
- Hedge screening to lot boundary fence
- Dryland grass mix with groupings of Eucalyptus polyanthemos
- Turf edge
- Overhead high voltage wires
- Substations Indicative location

#### **Trees**

- Poplar avenue
- Groves of Eucalyptus melliodora
- Groupings of Eucalyptus polyanthemos to verge
  - Liquidambar styraciflua as backdrop to entry signage and Googong Road corner Platanus x acerifolia trees as avenue and to supplement existing

## **AECOM**

| G   | Development Application | 28.09.17 | AJ      |
|-----|-------------------------|----------|---------|
| F   | Development Application | 22.03.17 | JB      |
| Е   | Development Application | 15.03.17 | JB      |
| D   | Development Application | 20.02.17 | JB      |
| С   | 90% Draft - For Review  | 25.01.17 | JB      |
| В   | Draft - For Review      | 12.01.17 | JB      |
| Α   | Draft - For Review      | 21.12.16 | JB      |
| no. | revision                | date     | initial |

| Title | Googong Neighbourhood 2 |
|-------|-------------------------|
|       | Development Application |
|       |                         |

Prepared for Googong Township Pty Ltd

| Prepared by | AECOM      |
|-------------|------------|
|             |            |
| Date        | 28.09.17   |
| Size        | A1         |
| Drawing no. | L07        |
| Scale       | 1:1,000@A1 |
|             |            |