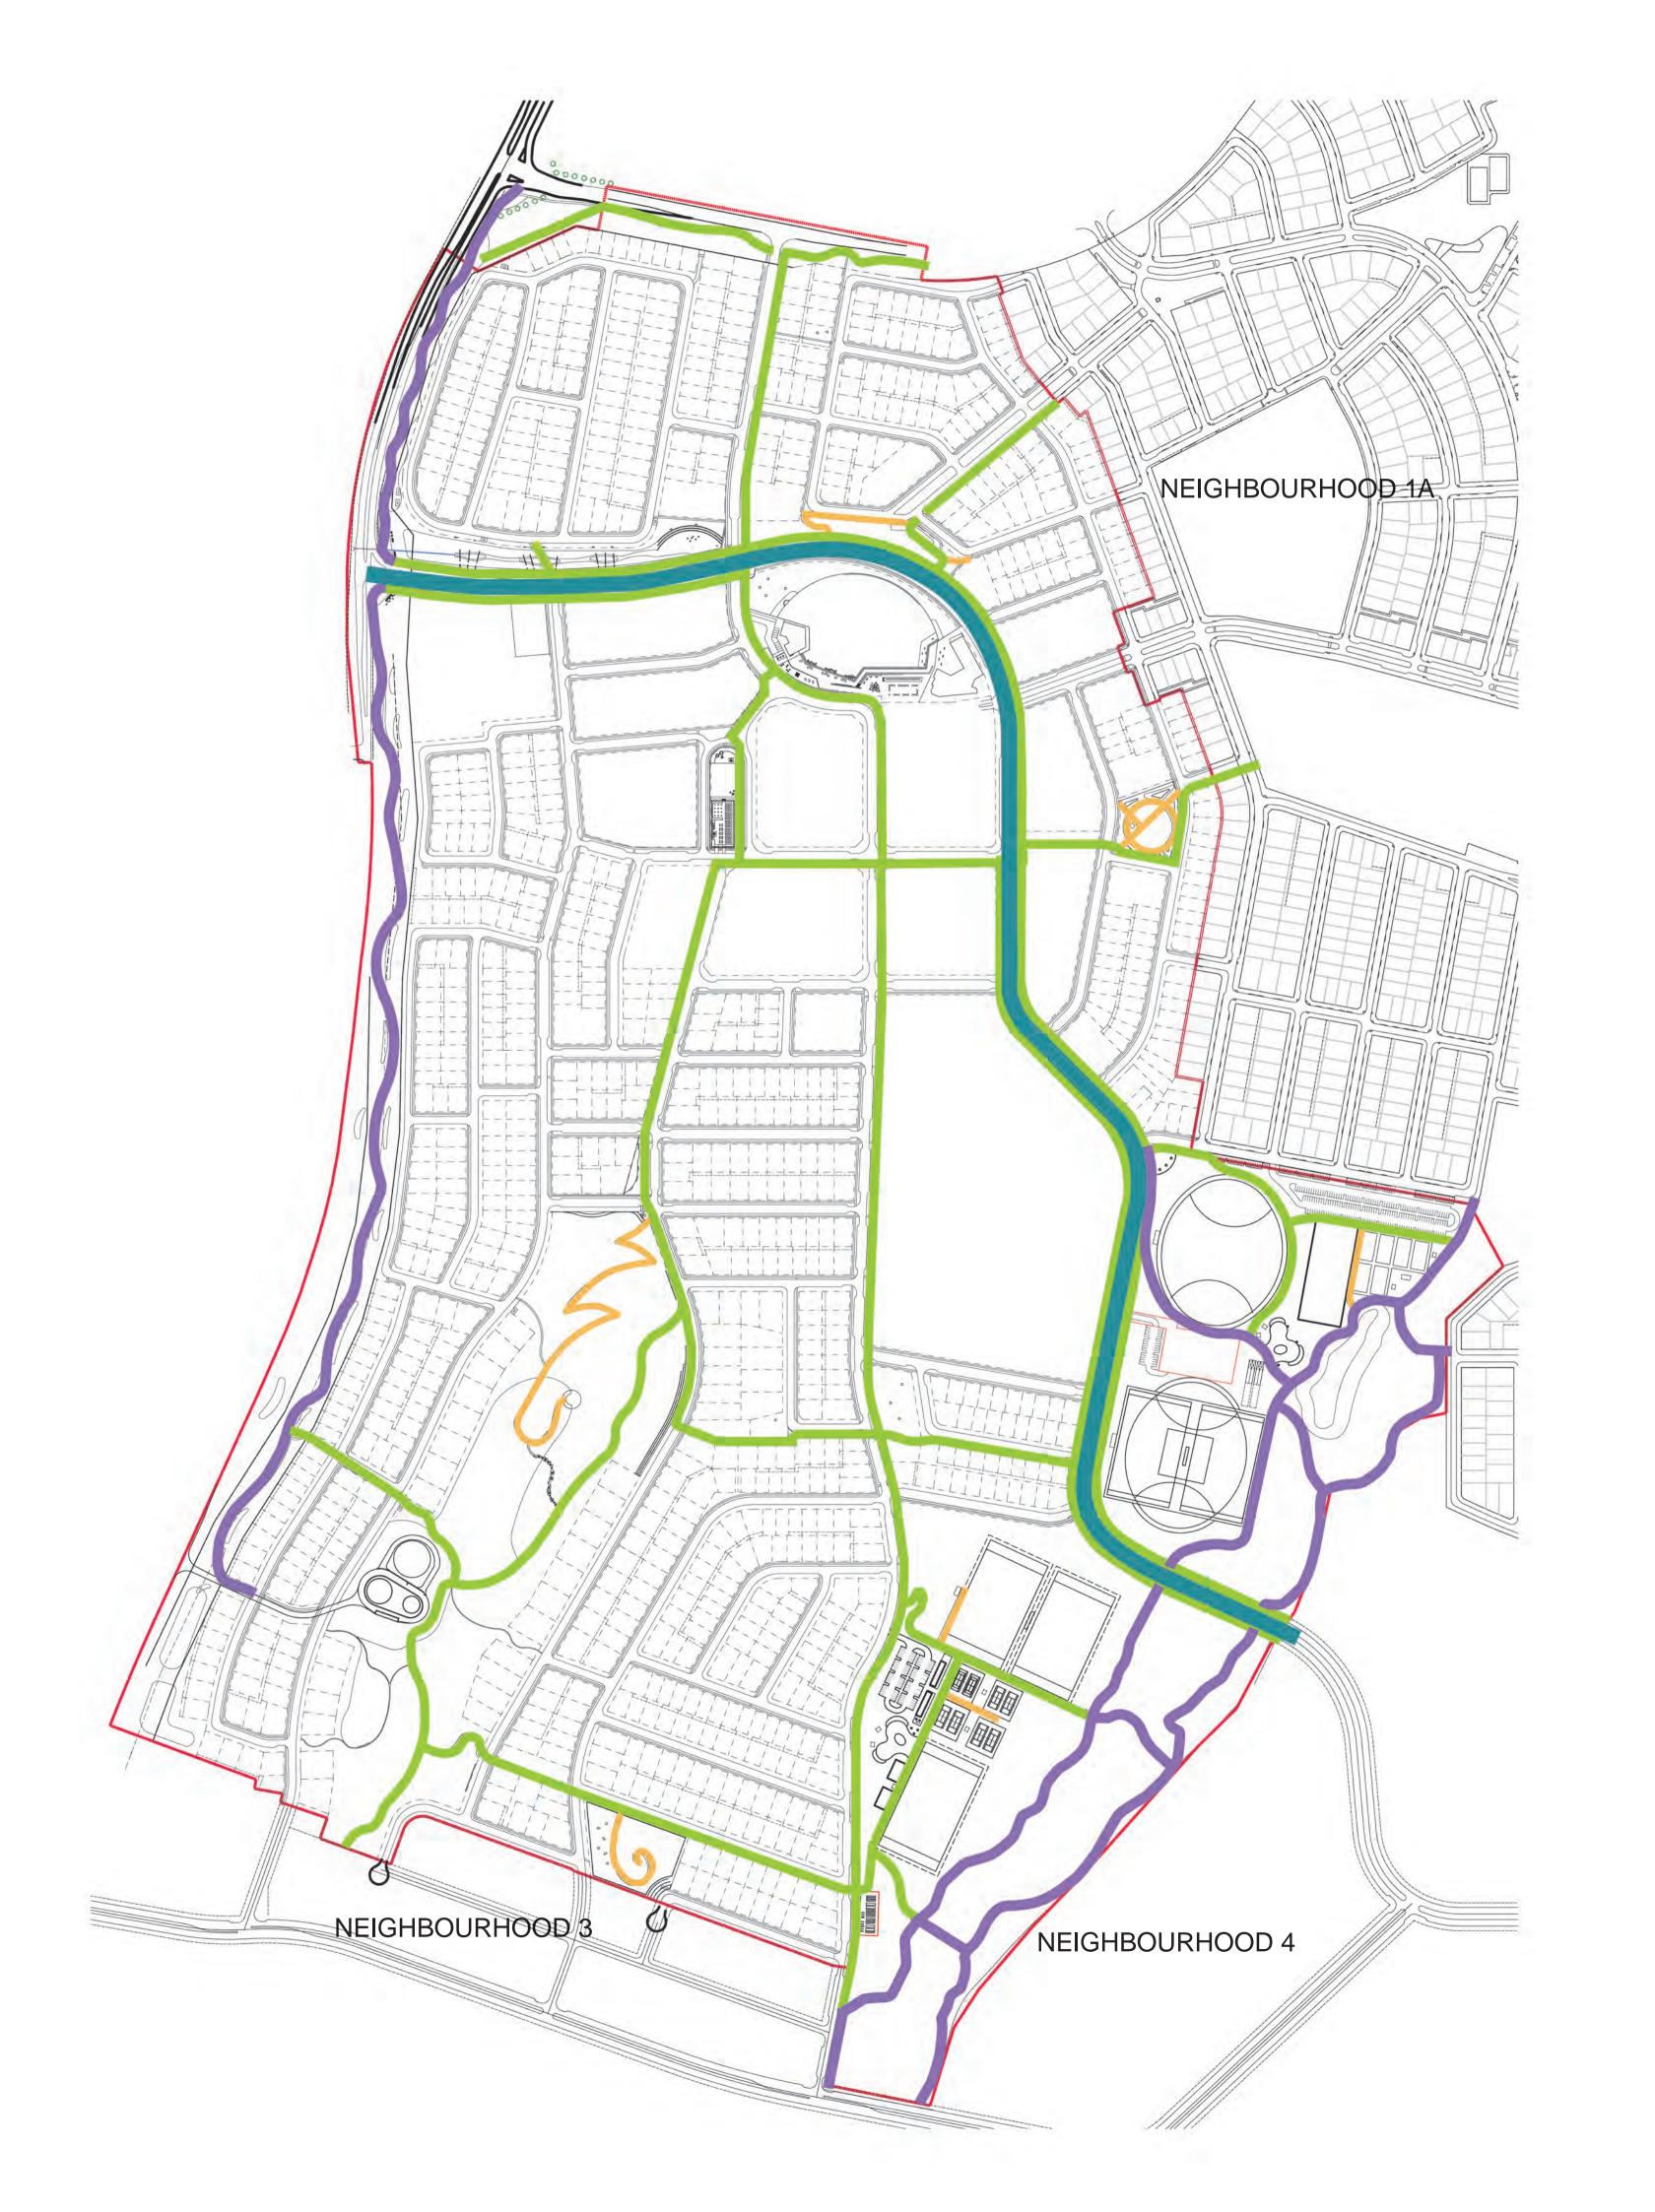

### Landscape Master Plan Key

|            | NH2 Boundary                                         |
|------------|------------------------------------------------------|
| Edge       | es e             |
| 1          | Googong Road                                         |
| 2          | Old Cooma Road Duplication                           |
| 3          | Old Cooma Road Buffer Planting                       |
| Entry      | /                                                    |
| 4          | Main Entry                                           |
| 5          | Linear Entry Park                                    |
| Towr       | Centre                                               |
| 6          | Town Centre Lake, Civic Plaza and Neighbourhood Park |
| 7          | Town Centre                                          |
| 8          | Future School Site                                   |
| Nang       | ji Pimble                                            |
| 9          | Nangi Pimble                                         |
| 10         | Water Reservoir Site                                 |
| Goog       | gong Common                                          |
| 1          | Googong Common North                                 |
| 12         | Googong Common South                                 |
| Loca       | l Parks                                              |
| 13         | Local Park 7                                         |
| 14         | Local Park 8                                         |
| 15         | Local Park 9                                         |
| 16         | Widened Verges and Green Links                       |
| Play       | grounds                                              |
| LP         | Local playground                                     |
| NP         | Neighbourhood playground                             |
| Com        | munity Gardens                                       |
| <b>C</b> 1 | Community Garden                                     |
| <b>C2</b>  | Potential Community Garden or BMX tra                |
|            |                                                      |

#### Pedestrian and Cycle Network Key

| itcy |                                |
|------|--------------------------------|
|      | NH2 Boundary                   |
|      | Dedicated on road bicycle lane |
|      | 2.5m wide shared path          |
|      | 2.0m wide key path             |
|      | 1.5m wide path                 |