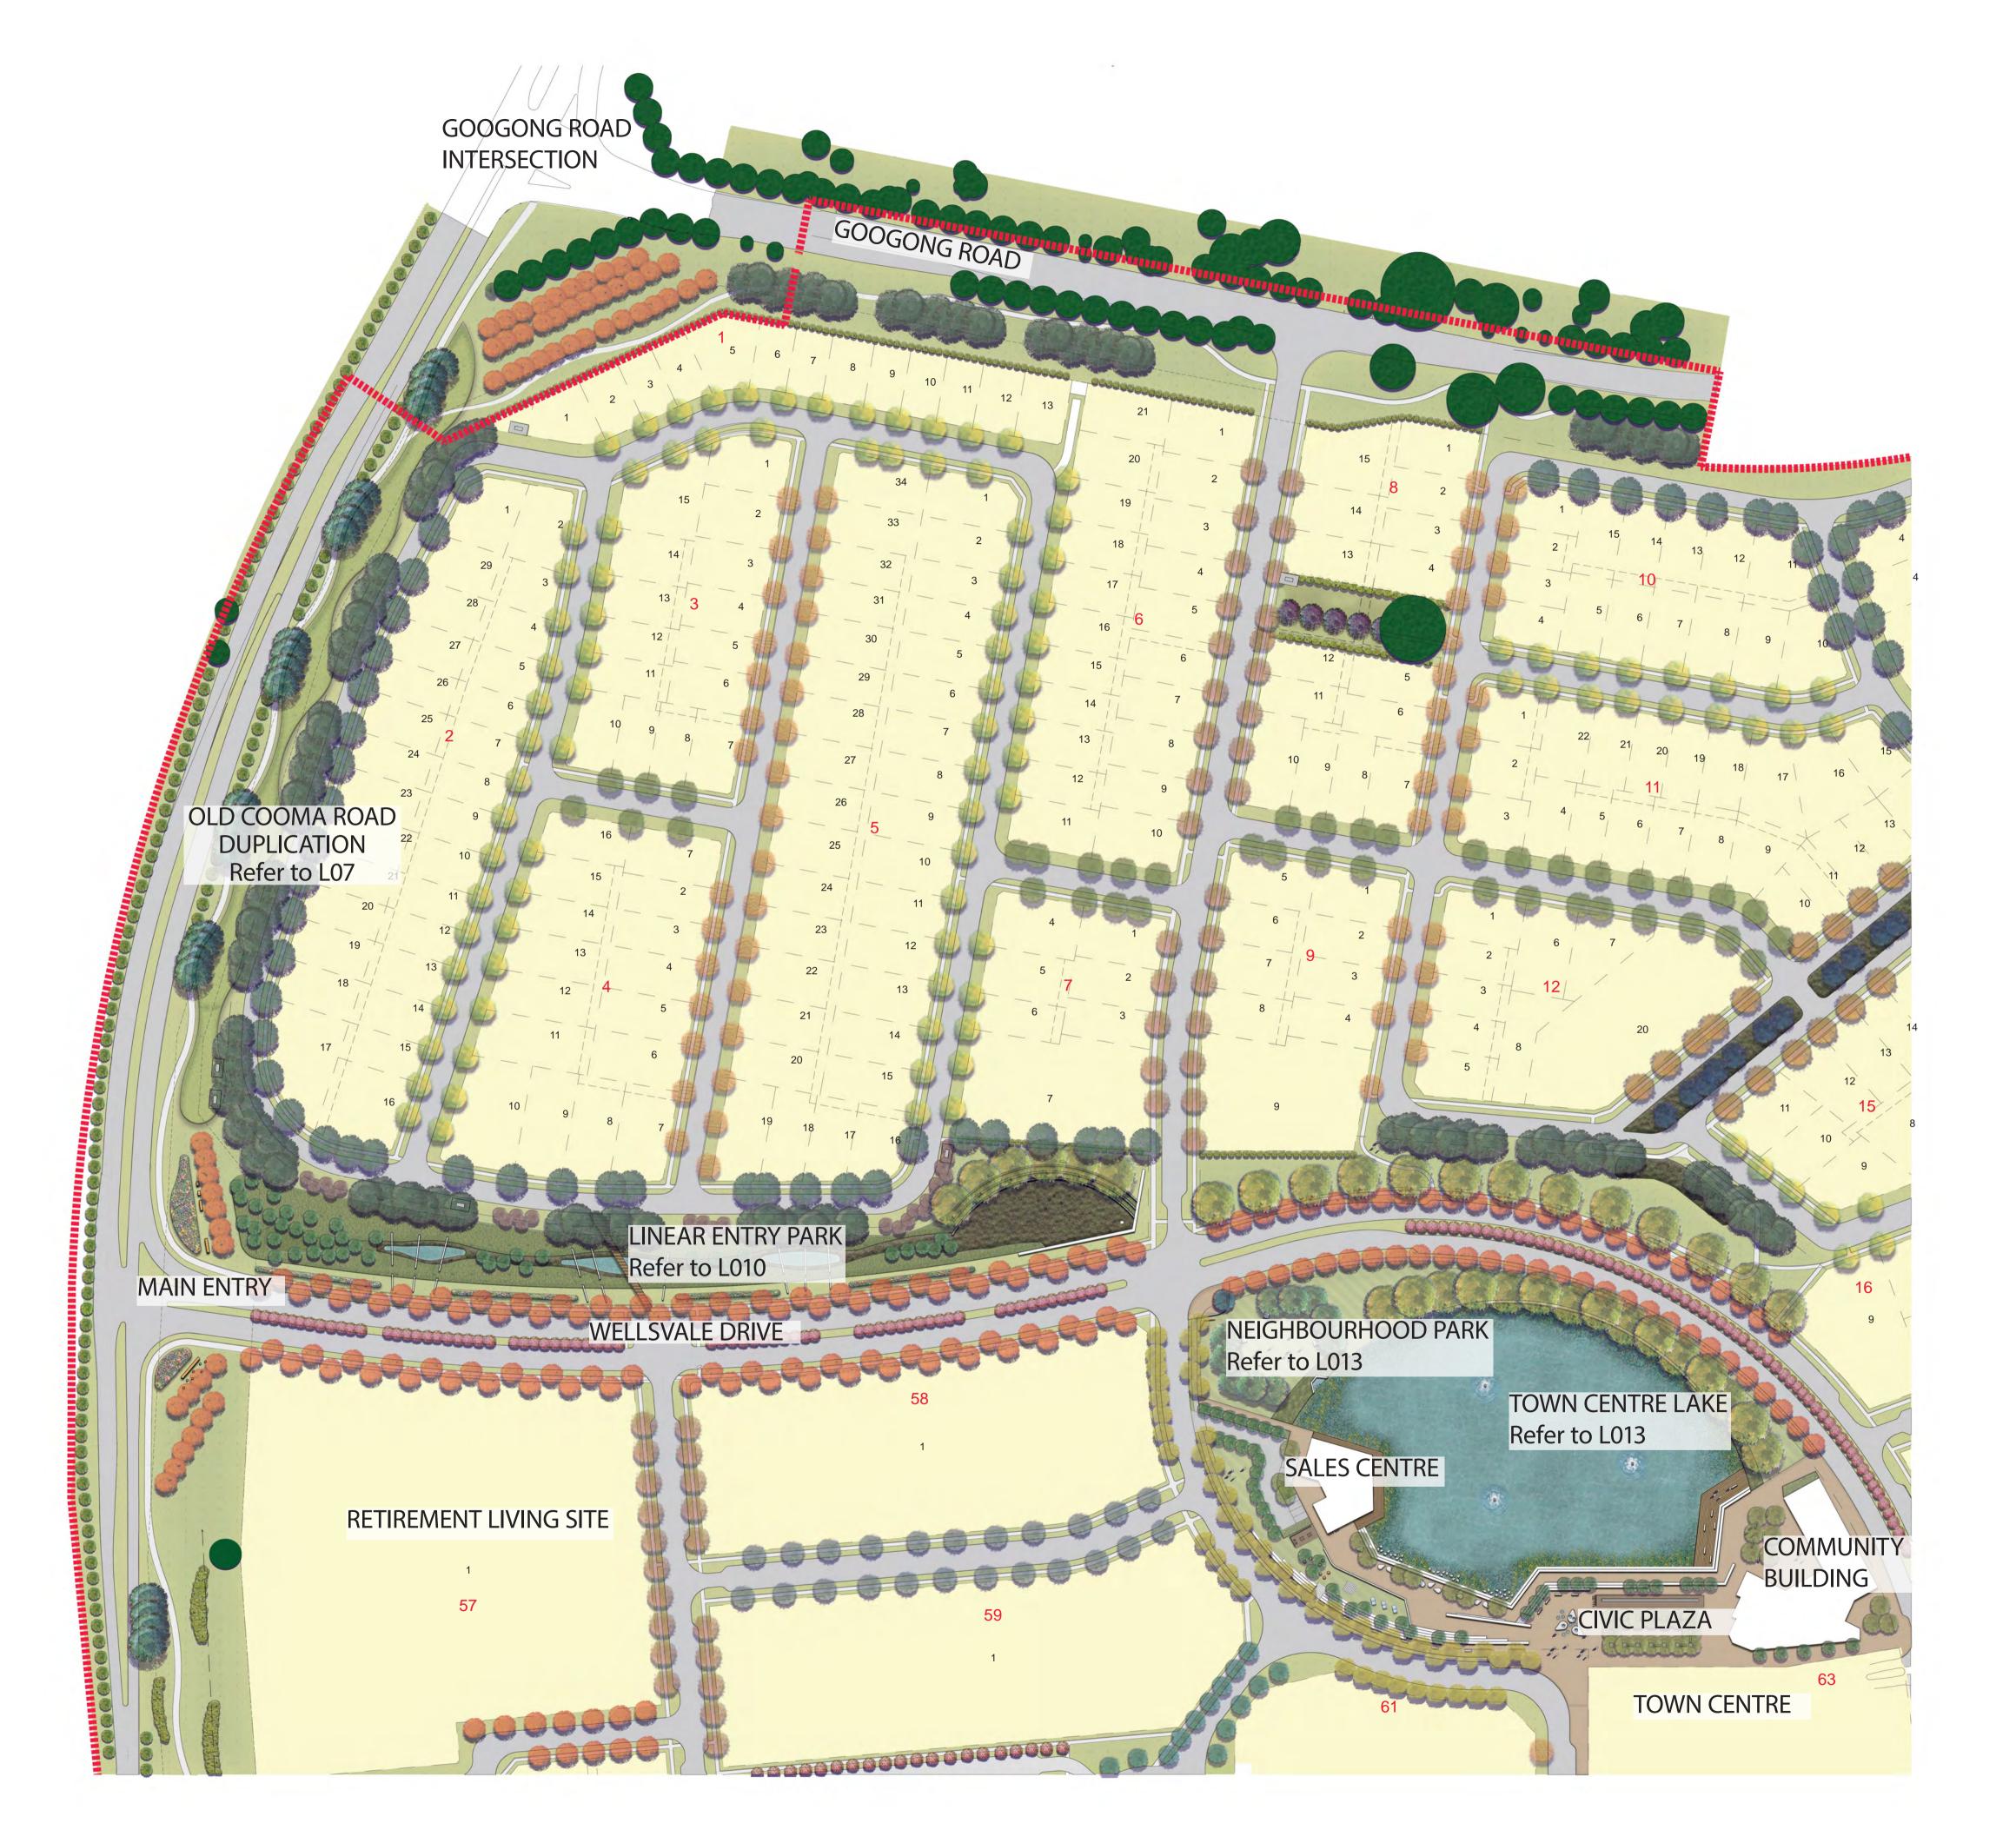

#### **Old Cooma Road Duplication and Main Entry**

#### Key

- Feature entry sign and sculpture
- Bulb planting
- Undulating turf mounding
- Sculpted turf terraces
- 2.5m wide concrete pedestrian share path
- Hedge screening to lot boundary fence
- Dryland grass mix with groupings of Eucalyptus polyanthemos
- Turf edge
- Overhead high voltage wires
- Substations Indicative location

#### **Trees**

- Poplar avenue
- Groves of Eucalyptus melliodora
- Groupings of Eucalyptus polyanthemos to verge
  - Liquidambar styraciflua as backdrop to entry signage and Googong Road corner Platanus x acerifolia trees as avenue and to supplement existing