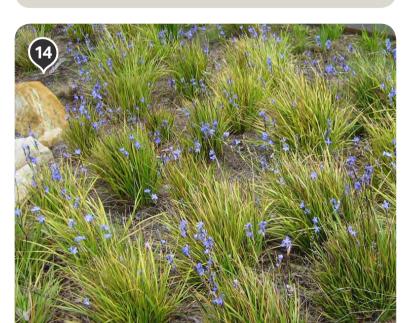

### Character

1 Feature entry sign

6 Corten Steel

- 2 Grass terracing 7 Plane tree avenue
- 11 Liquidambar styraciflua 'Oakville Highlight' 12 Eucalyptus melliodora
- 3 Turf Mounding 8 Orintation signage 13 Chrysocephalum apiculatum

- 4 Pedestrian path 9 Bench seat 14 Stypandra glauca
- 5 Poplar Avenue

15 Jonquil 'Mixed Shades'

GOOGONG

Neighbourhood 2

**Old Cooma Road Duplication** Planting and Landscape Character

| no. | revision                | date     | initial |
|-----|-------------------------|----------|---------|
| Α   | Draft - For Review      | 21.12.16 | JB      |
| В   | Draft - For Review      | 12.01.17 | JB      |
| С   | 90% Draft - For Review  | 25.01.17 | JB      |
| D   | Development Application | 20.02.17 | JB      |
| Е   | Development Application | 15.03.17 | JB      |
| F   | Development Application | 22.03.17 | JB      |
| G   | Development Application | 28.09.17 | AJ      |