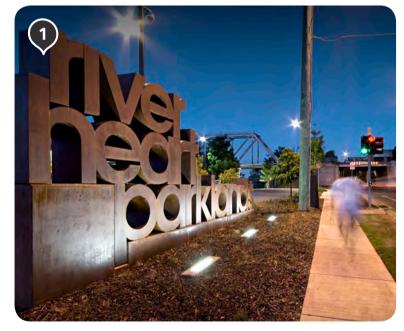

#### **Old Cooma Road Duplication and Main Entry**

#### Key

- Feature entry sign and sculpture
- Bulb planting
- Undulating turf mounding
- Sculpted turf terraces
- 2.5m wide concrete pedestrian share path
- Hedge screening to lot boundary fence
- Dryland grass mix with groupings of Eucalyptus polyanthemos
- Turf edge
- Overhead high voltage wires
- Substations Indicative location