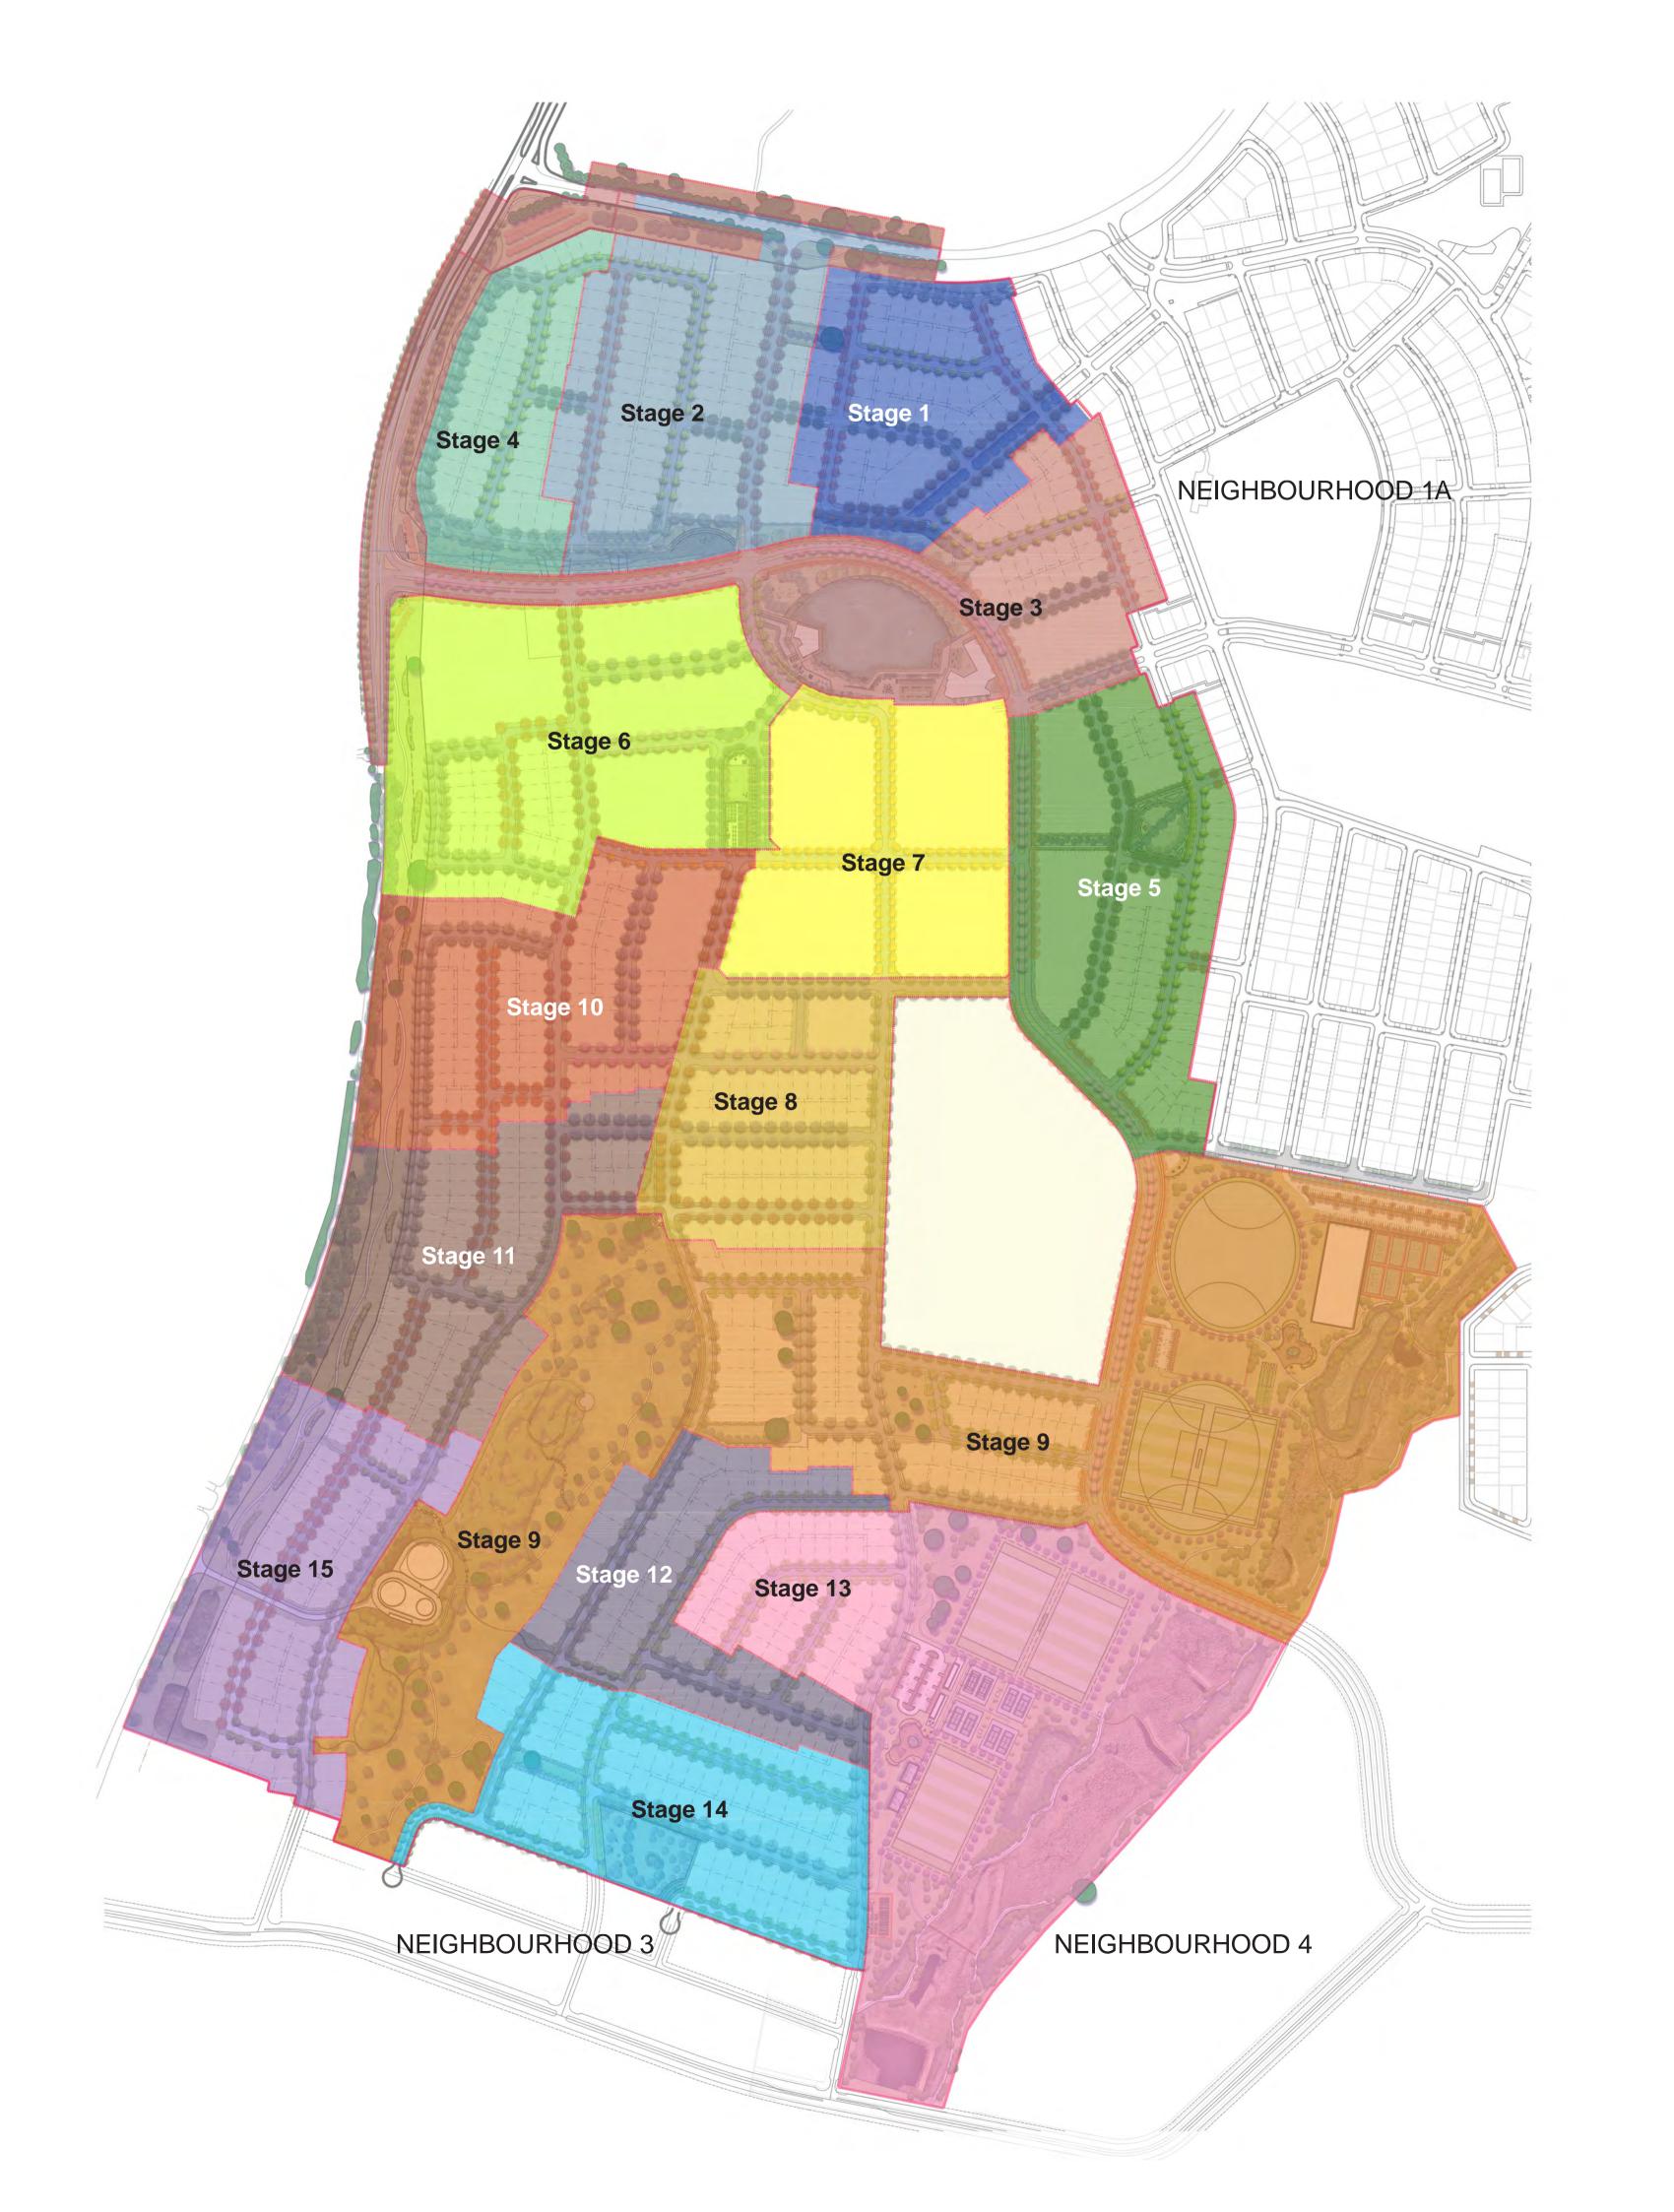

### Staging Plan

| no. | revision                | date     | initial |
|-----|-------------------------|----------|---------|
| Α   | Draft - For Review      | 21.12.16 | JB      |
| В   | Draft - For Review      | 12.01.17 | JB      |
| С   | 90% Draft - For Review  | 25.01.17 | JB      |
| D   | Development Application | 20.02.17 | JB      |
| Е   | Development Application | 15.03.17 | JB      |
| F   | Development Application | 22.03.17 | JB      |
| G   | Development Application | 28.09.17 | AJ      |